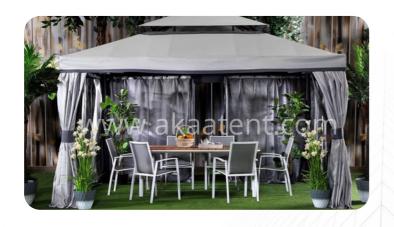

## GAZEBO TENT

### **Tent Details:**

The Gazebo Tent is more easier to assemble and dismantle as well as easier to store. We tarp is waterproof fire of PVC material, rainy weather can be used even in the water will not flow into the inner tent. Independent house structure, shape looks nice, like a little house to move, galvanized iron pipe brackets to support, stable and durable. And unlimited space and can be installed in small private courtyard garden. Grass, cement and so can. Wind Load Capability is 80 Km/h (0.3kn/m2)