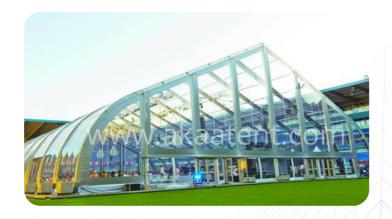

# STEEL STRUCTURE

### **Tent Details:**

Steel Structure Tent is Widely used for private & corporate party, celebration, outdoor exhibition & Expo , trade show, commercial activity, sports events, temporary warehouse & workshop, military, relief & emergency solution, semi-permanent or permanent industry facility, entertainment space, etc. We tarp is waterproof fire of PVC material, rainy weather can be used even in the water will not flow into the inner tent. Independent house structure, shape looks nice, like a little house to move, galvanized iron pipe brackets to support, stable and durable. And unlimited space and can be installed in small private courtyard garden. Grass, cement and so can.