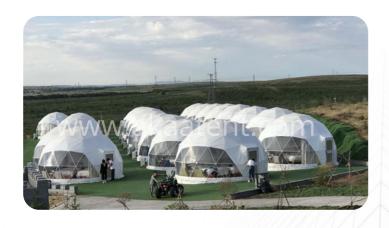

# DOME TENT

### **Tent Details:**

The dome tent is advanced, safe, and reliable, which can resist 80 km/hr wind speed. It is an ideal solution of walkway passage. The performance of the unique and innovative dome tent is quite outstanding, the features are as following: Can absorb sunlight effectively and slow down the heat loss. Can resist harsh climatic conditions. This kind of small aluminum dome tent is easy to set up and dismantle. Very popular used for outdoor product show, private gatherings and parties

### Material and Fabrication

Aluminum Alloy Main Profile,

PVC Roof Cover & Clear PVC roof cover

PVC Gable & Clear PVC Gable

PVC Sidewalls, Clear PVC Sidewall

**PVC Window Sidewall** 

Flat ABS walls

Double Wing Glass Door, Sliding door

Floor System

Decoration Ceilings, Lining and Curtains

Weight Plates

PVC: 0.46mm thickness PVC, 580 - 900 GSM Fire retardant to DIN 4102 BI, M2, Water proof, UV protection