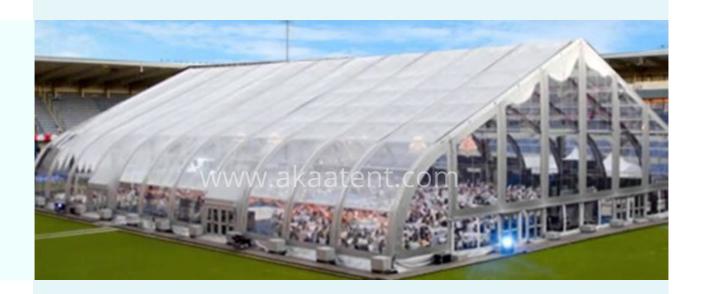

# STEEL STRUCTURE

### **Tent Details:**

Steel Structure Tent is Widely used for private & corporate party, celebration, outdoor exhibition & Expo , trade show, commercial activity, sports events, temporary warehouse & workshop, military, relief & emergency solution, semi-permanent or permanent industry facility, entertainment space, etc. We tarp is waterproof fire of PVC material, rainy weather can be used even in the water will not flow into the inner tent. Independent house structure, shape looks nice, like a little house to move, galvanized iron pipe brackets to support, stable and durable. And unlimited space and can be installed in small private courtyard garden. Grass, cement and so can.