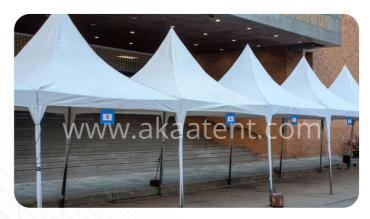

## GAZEBO TENT

### **Tent Details:**

The Gazebo Tent is more easier to assemble and dismantle as well as easier to store. We tarp is waterproof fire of PVC material, rainy weather can be used even in the water will not flow into the inner tent. Independent house structure, shape looks nice, like a little house to move, galvanized iron pipe brackets to support, stable and durable. And unlimited space and can be installed in small private courtyard garden. Grass, cement and so can. Wind Load Capability is 80 Km/h (0.3kn/m2)

### Material and Fabrication

Aluminum Alloy Main Profile, PVC Roof Cover, Ground Anchors, Sidewalls with PVC Fabric, Lining Curtains, Double Wing Glass Door, Rain Gutters, Decoration ceilings and Inside curtain.

### **Tent Sizing**

 $3\mbox{M}$  X  $3\mbox{M}$  ,  $4\mbox{M}$  X  $4\mbox{M}$  ,  $5\mbox{M}$  X  $5\mbox{M}$  ,  $6\mbox{M}$  X  $6\mbox{M}$  ,  $8\mbox{M}$  X  $8\mbox{M}$  ,  $10\mbox{M}$  X  $10\mbox{M}$  , Modify as per Request