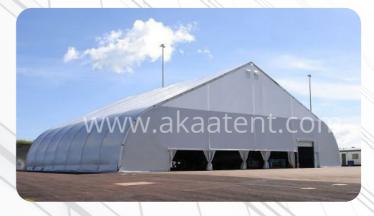

# STEEL STRUCTURE

### **Tent Details:**

Steel Structure Tent is Widely used for private & corporate party, celebration, outdoor exhibition & Expo , trade show, commercial activity, sports events, temporary warehouse & workshop, military, relief & emergency solution, semi-permanent or permanent industry facility, entertainment space, etc. We tarp is waterproof fire of PVC material, rainy weather can be used even in the water will not flow into the inner tent. Independent house structure, shape looks nice, like a little house to move, galvanized iron pipe brackets to support, stable and durable. And unlimited space and can be installed in small private courtyard garden. Grass, cement and so can.

### **Material and Fabrication**

Frame struss: hard pressed extruded steel. Fabric cover: high quality double PVC-coated polyester textile, 100% waterproof, flame retardant to DIN 4102 BI, M2, CFM, UV resistant, tear resistant, self-cleaning ability, etc.

Connector: strong hot-dip galvanized steel. Allowed temperature condition: -30 degree Celsius~+70 degree Celsius Wind load: max. 100 km/h (can be reinforced) Snow load: 75 kg/sqm (snow can't stay if use big degree roof pitch design) Easy to be assembled and dismantled, movable. No pole inside, 100% available interior space.

### STEEL STRUCTURE