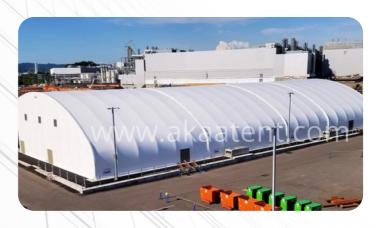

## WAREHOUSE TENT

### **Tent Details:**

Our warehouse tents for the convenience of construction enterprises short season, the venue provides a flexible distribution of flexible space, avoiding the need to increase the production of space rental, remote working and other hidden costs. Warehouse Tent construction does not require a permanent foundation which can be built in almost any ground ---- asphalt, concrete or grass, and so on. Tents in flexibility and economy is far superior to conventional steel structures, construction of buildings and do not have the required land permits trouble.Because of the basic conditions require less, cost is also low, so its maintenance is simple and inexpensive.

### Material and Fabrication

Aluminum Alloy Main Profile,
PVC Roof Cover & Inflatable Thermal Insulataion Roof
PVC Gable & Inflatable Thermal Gable
PVC Sidewalls, Sandwich Panel & Steel Sheet wall
Sliding Window
Man Door
Manual / Auto Rolling Door
Weight Plates
PVC: 0.46mm thickness PVC, 580 - 900 GSM Fire

retardant to DIN 4102 B1, M2, Water proof, UV protection

### WAREHOUSE TENT