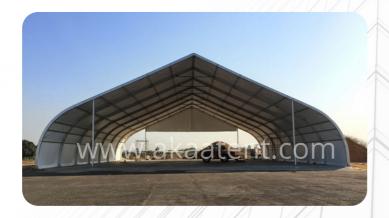

## HIGH PEAK TENT

### **Tent Details:**

High Peak tent seriesis always an eye-catching structure because of its bell-shaped roof line. Clear span width this tent series has a wide range from 6m to 40m. High Peak unit is able to join with regular A-shape unit, and multi-side unit to form a mixed tent. When it comes to be hotel, restaurant, or something needs to be outstanding, high peak tent would be an ideal choice

### Material and Fabrication

Aluminum Alloy Main Profile, PVC Roof Cover, Ground Anchors, Sidewalls with PVC Fabric, Lining Curtains, Double Wing Glass Door, Rain Gutters, Decoration ceilings and Inside curtain.

### width

 $3 \mathrm{m} \ 4 \mathrm{m} \ 5 \mathrm{m} \ 5.5 \mathrm{m} \ 6 \mathrm{m} \ 7.5 \mathrm{m} \ 8 \mathrm{m} \ 9 \mathrm{m} \ 10 \mathrm{m} \ 15 \mathrm{m} \ 16 \mathrm{m} \ 18 \mathrm{m} \ 20 \mathrm{m} \ 21 \mathrm{m} \ 25 \mathrm{m} \ 30 \mathrm{m} \ 35 \mathrm{m} \ 40 \mathrm{m} \ 45 \mathrm{m} \ 50 \mathrm{m} \ 55 \mathrm{m} \ 60 \mathrm{m}$ 

### Height

2.3m 2.4m 2.5m 2.6m 3.0m 3.3m 4.0m 5.0m 6.0m

# HIGH PEAK TENT