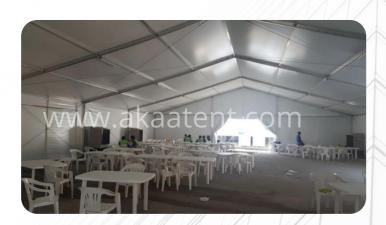

permanent foundation which can be built in almost any ground ---- asphalt, concrete or grass, and so on. Tents in flexibility and economy is far superior to conventional steel structures, construction of buildings and do not have the required land permits trouble.Because of the basic conditions require less, cost is also low, so its maintenance is simple and inexpensive.

### Material and Fabrication

Aluminum Alloy Main Profile,
PVC Roof Cover & Inflatable Thermal Insulataion Roof
PVC Gable & Inflatable Thermal Gable
PVC Sidewalls, Sandwich Panel & Steel Sheet wall
Sliding Window
Man Door
Manual / Auto Rolling Door
Weight Plates
PVC: 0.46mm thickness PVC, 580 - 900 GSM Fire

retardant to DIN 4102 B1, M2, Water proof, UV protection



### WAREHOUSE TENT















### LABOUR TENT













# MILITARY TENT



### **Tent Details:**

The military tent are not only used by the military but can also serve as a disaster relief station. The clear span design provide 100% interior space usable. It can be assembled and dismantled easily, has small transportation size, can resists wind load. PVC are made by durable and flame retardant material. The mesh window is also a good idea to provide comfort even on perilous place.

### Material and Fabrication

Aluminum Alloy Main Profile, PVC Roof Cover, Ground Anchors, Sidewalls with PVC Fabric, Lining Curtains, Roll up Door and Window, PVC Window and Mesh Window, and Floor system.

### Specifications of Roof & Side wall:

PVC: 0.46mm thickness PVC, 580 – 900 GSM, Fire retardant to DIN 4102 B1, M2, Water proof, UV protection



### M