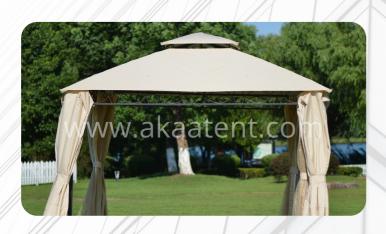

## GAZEBO TENT

### **Tent Details:**

The Gazebo Tent is more easier to assemble and dismantle as well as easier to store. We tarp is waterproof fire of PVC material, rainy weather can be used even in the water will not flow into the inner tent. Independent house structure, shape looks nice, like a little house to move, galvanized iron pipe brackets to support, stable and durable. And unlimited space and can be installed in small private courtyard garden. Grass, cement and so can. Wind Load Capability is 80 Km/h (0.3kn/m2)

### Material and Fabrication

Aluminum Alloy Main Profile, PVC Roof Cover, Ground Anchors, Sidewalls with PVC Fabric, Lining Curtains, Double Wing Glass Door, Rain Gutters, Decoration ceilings and Inside curtain.

### **Tent Sizing**

 $3\mbox{M}$  X  $3\mbox{M}$  ,  $4\mbox{M}$  X  $4\mbox{M}$  ,  $5\mbox{M}$  X  $5\mbox{M}$  ,  $6\mbox{M}$  X  $6\mbox{M}$  ,  $8\mbox{M}$  X  $8\mbox{M}$  ,  $10\mbox{M}$  X  $10\mbox{M}$  , Modify as per Request