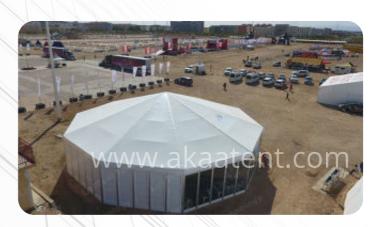

### MULTI-SIDE

### **Tent Details:**

Multi-side tent round tent series has a unique diamond roof and high peak roof designs. Clear span width has a wide range from 6m - 35m, Full line accessories are compatible for this series. Multi-side units are able to be joint with the regular A shape units, high peak unit to form a mixed tent. Widely used as the hotel tent, restaurant, canteen, VIP lounge, wedding, party, event and so on.