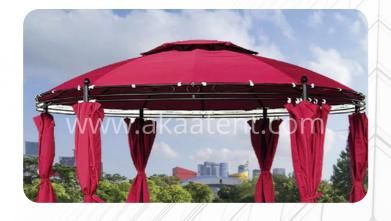

## GAZEBO TENT

### **Tent Details:**

The Gazebo Tent is more easier to assemble and dismantle as well as easier to store. We tarp is waterproof fire of PVC material, rainy weather can be used even in the water will not flow into the inner tent. Independent house structure, shape looks nice, like a little house to move, galvanized iron pipe brackets to support, stable and durable. And unlimited space and can be installed in small private courtyard garden. Grass, cement and so can. Wind Load Capability is 80 Km/h (0.3kn/m2)