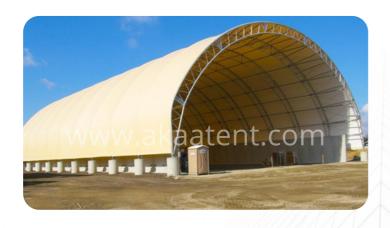

# DOME TENT

### **Tent Details:**

The dome tent is advanced, safe, and reliable, which can resist 80 km/hr wind speed. It is an ideal solution of walkway passage. The performance of the unique and innovative dome tent is quite outstanding, the features are as following: Can absorb sunlight effectively and slow down the heat loss. Can resist harsh climatic conditions. This kind of small aluminum dome tent is easy to set up and dismantle. Very popular used for outdoor product show, private gatherings and parties

### Material and Fabrication

Aluminum Alloy Main Profile,

PVC Roof Cover & Clear PVC roof cover

PVC Gable & Clear PVC Gable

PVC Sidewalls, Clear PVC Sidewall

**PVC Window Sidewall** 

Flat ABS walls

Double Wing Glass Door, Sliding door

Floor System

Decoration Ceilings, Lining and Curtains

Weight Plates

PVC: 0.46mm thickness PVC, 580 - 900 GSM Fire retardant to DIN 4102 BI, M2, Water proof, UV protection