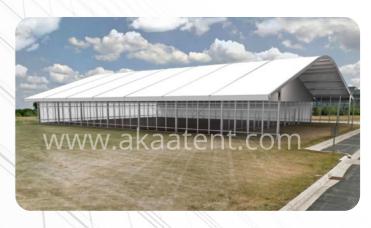

# STEEL STRUCTURE

### **Tent Details:**

Steel Structure Tent is Widely used for private & corporate party, celebration, outdoor exhibition & Expo , trade show, commercial activity, sports events, temporary warehouse & workshop, military, relief & emergency solution, semi-permanent or permanent industry facility, entertainment space, etc. We tarp is waterproof fire of PVC material, rainy weather can be used even in the water will not flow into the inner tent. Independent house structure, shape looks nice, like a little house to move, galvanized iron pipe brackets to support, stable and durable. And unlimited space and can be installed in small private courtyard garden. Grass, cement and so can.

### **Material and Fabrication**

Frame struss: hard pressed extruded steel. Fabric cover: high quality double PVC-coated polyester textile, 100% waterproof, flame retardant to DIN 4102 BI, M2, CFM, UV resistant, tear resistant, self-cleaning ability, etc.

Connector: strong hot-dip galvanized steel. Allowed temperature condition: -30 degree Celsius~+70 degree Celsius Wind load: max. 100 km/h (can be reinforced) Snow load: 75 kg/sqm (snow can't stay if use big degree roof pitch design) Easy to be assembled and dismantled, movable. No pole inside, 100% available interior space.

### STEEL STRUCTURE