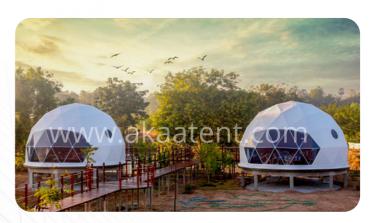

# DOME TENT

### **Tent Details:**

The dome tent is advanced, safe, and reliable, which can resist 80 km/hr wind speed. It is an ideal solution of walkway passage. The performance of the unique and innovative dome tent is quite outstanding, the features are as following: Can absorb sunlight effectively and slow down the heat loss. Can resist harsh climatic conditions. This kind of small aluminum dome tent is easy to set up and dismantle. Very popular used for outdoor product show, private gatherings and parties

### Material and Fabrication

Aluminum Alloy Main Profile,

PVC Roof Cover & Clear PVC roof cover

PVC Gable & Clear PVC Gable

PVC Sidewalls, Clear PVC Sidewall

**PVC Window Sidewall** 

Flat ABS walls

Double Wing Glass Door, Sliding door

Floor System

Decoration Ceilings, Lining and Curtains

Weight Plates

PVC: 0.46mm thickness PVC, 580 - 900 GSM Fire retardant to DIN 4102 BI, M2, Water proof, UV protection