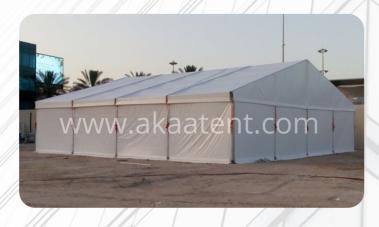

anent foundation which can be built in almost any ground ---- asphalt, concrete or grass, and so on. Tents in flexibility and economy is far superior to conventional steel structures, construction of buildings and do not have the required land permits trouble.Because of the basic conditions require less, cost is also low, so its maintenance is simple and inexpensive.

### Material and Fabrication

Aluminum Alloy Main Profile,
PVC Roof Cover & Inflatable Thermal Insulataion Roof
PVC Gable & Inflatable Thermal Gable
PVC Sidewalls, Sandwich Panel & Steel Sheet wall
Sliding Window
Man Door
Manual / Auto Rolling Door
Weight Plates
PVC: 0.46mm thickness PVC, 580 - 900 GSM Fire

retardant to DIN 4102 B1, M2, Water proof, UV protection



### WAREHOUSE TENT















### LABOUR TENT













# MILITARY TENT



### **Tent Details:**

The military tent are not only used by the military but can also serve as a disaster relief station. The clear span design provide 100% interior space usable. It can be assembled and dismantled easily, has small transportation size, can resists wind load. PVC are made by durable and flame retardant material. The mesh window is also a good idea to provide comfort even on perilous place.

### Material and Fabrication

Aluminum Alloy Main Profile, PVC Roof Cover, Ground Anchors, Sidewalls with PVC Fabric, Lining Curtains, Roll up Door and Window, PVC Window and Mesh Window, and Floor system.

### Specifications of Roof & Side wall:

PVC: 0.46mm thickness PVC, 580 – 900 GSM, Fire retardant to DIN 4102 B1, M2, Water proof, UV protection



### MILIT