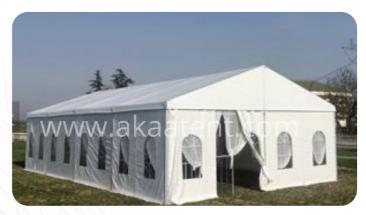

### **Tent Details:**

The A-shape tents are the ideal solution in different occasions like backyard gathering, Christmas celebration, wedding ceremony, birthday party, annual banquet and music festival. We have designed many custom tents for special festivals like beer festival, lights festival, music carnival and many more. The party marquees are available in different sizes and shapes. Its inside provide 100% interior space so that you can design and decorate it according to your need of occasion. The span can be optional from 3 – 60m in clear span design. And the length can be increased or decreased flexibly by 5m / 3m bay distance in each unit

### Material and Fabrication

Aluminum Alloy Main Profile, PVC Roof Cover, Ground Anchors, Sidewalls with PVC Fabric, Lining Curtains, Double Wing Glass Door, Rain Gutters, Decoration ceilings and Inside curtain.

### width

 $3m\ 4m\ 5m\ 5.5m\ 6m\ 7.5m\ 8m\ 9m\ 10m\ 12m\ 15m\ 16m\ 18m\ 20m\ 21m\ 25m\ 30m\ 35m\ 40m\ 45m\ 50m\ 55m\ 60m$ 

### Height

2.3m 2.4m 2.5m 2.6m 3.0m 3.3m 4.0m 5.0m 6.0m