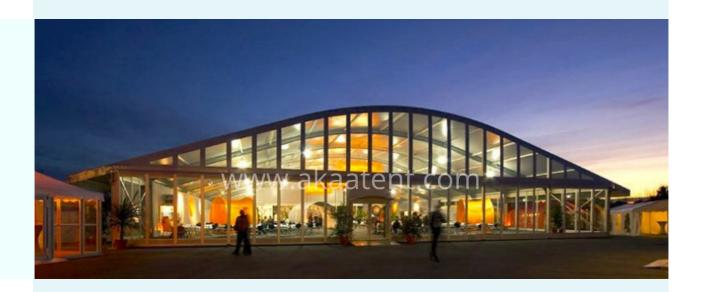

## ARCUM TENT

### **Tent Details:**

The Arcum Tent is composed of high reinforced aluminum frame and PVC covers. Arcum tent is based on the "A" frame clear span tent design and reasonably absorbs the Chinese traditional architectural design elements. We pre-press the aluminum roof-beams so that it can become the curve shape. The characteristics of the Arcum Tent will include a good-looking structure with a beautiful roof line and a lot of space inside the tent. It will also give you a feeling of currency to use it for big tents, exhibitions, or for a temporary showroom. Arcum tent is manufactured by white PVC coated material.

### Material and Fabrication

Aluminum Alloy Main Profile, PVC Roof Cover, Ground Anchors, Sidewalls with PVC Fabric, Lining Curtains, Double Wing Glass Door, Rain Gutters, Decoration ceilings and Inside curtain.

### **Tent Sizing**

3M X 3M, 4M X 4M, 5M X 5M, 6M X 6M, 8M X 8M, 10M X 10M, Modify as per Request