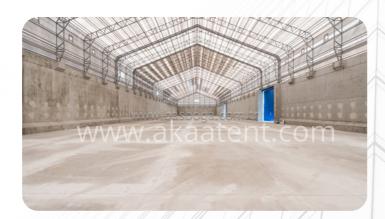

# STEEL STRUCTURE

### **Tent Details:**

Steel Structure Tent is Widely used for private & corporate party, celebration, outdoor exhibition & Expo , trade show, commercial activity, sports events, temporary warehouse & workshop, military, relief & emergency solution, semi-permanent or permanent industry facility, entertainment space, etc. We tarp is waterproof fire of PVC material, rainy weather can be used even in the water will not flow into the inner tent. Independent house structure, shape looks nice, like a little house to move, galvanized iron pipe brackets to support, stable and durable. And unlimited space and can be installed in small private courtyard garden. Grass, cement and so can.

### **Material and Fabrication**

Frame struss: hard pressed extruded steel. Fabric cover: high quality double PVC-coated polyester textile, 100% waterproof, flame retardant to DIN 4102 BI, M2, CFM, UV resistant, tear resistant, self-cleaning ability, etc.

Connector: strong hot-dip galvanized steel. Allowed temperature condition: -30 degree Celsius~+70 degree Celsius Wind load: max. 100 km/h (can be reinforced) Snow load: 75 kg/sqm (snow can't stay if use big degree roof pitch design) Easy to be assembled and dismantled, movable. No pole inside, 100% available interior space.

### STEEL STRUCTURE