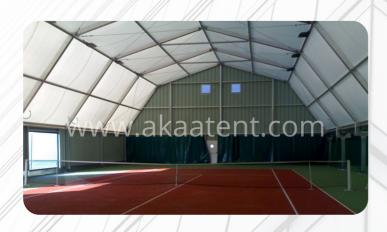

## ARCUM TENT

### **Tent Details:**

The Arcum Tent is composed of high reinforced aluminum frame and PVC covers. Arcum tent is based on the "A" frame clear span tent design and reasonably absorbs the Chinese traditional architectural design elements. We pre-press the aluminum roof-beams so that it can become the curve shape. The characteristics of the Arcum Tent will include a good-looking structure with a beautiful roof line and a lot of space inside the tent. It will also give you a feeling of currency to use it for big tents, exhibitions, or for a temporary showroom. Arcum tent is manufactured by white PVC coated material.

### Material and Fabrication

Aluminum Alloy Main Profile, PVC Roof Cover, Ground Anchors, Sidewalls with PVC Fabric, Lining Curtains, Double Wing Glass Door, Rain Gutters, Decoration ceilings and Inside curtain.

### **Tent Sizing**

3M X 3M, 4M X 4M, 5M X 5M, 6M X 6M, 8M X 8M, 10M X 10M, Modify as per Request