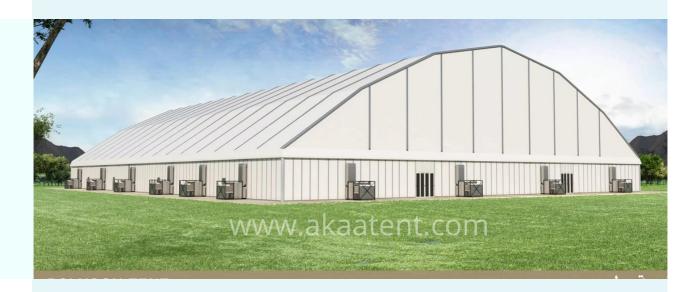

# STEEL STRUCTURE

### **Tent Details:**

Steel Structure Tent is Widely used for private & corporate party, celebration, outdoor exhibition & Expo , trade show, commercial activity, sports events, temporary warehouse & workshop, military, relief & emergency solution, semi-permanent or permanent industry facility, entertainment space, etc. We tarp is waterproof fire of PVC material, rainy weather can be used even in the water will not flow into the inner tent. Independent house structure, shape looks nice, like a little house to move, galvanized iron pipe brackets to support, stable and durable. And unlimited space and can be installed in small private courtyard garden. Grass, cement and so can.

### **Material and Fabrication**

Frame struss: hard pressed extruded steel. Fabric cover: high quality double PVC-coated polyester textile, 100% waterproof, flame retardant to DIN 4102 BI, M2, CFM, UV resistant, tear resistant, self-cleaning ability, etc.

Connector: strong hot-dip galvanized steel. Allowed temperature condition: -30 degree Celsius~+70 degree Celsius Wind load: max. 100 km/h (can be reinforced) Snow load: 75 kg/sqm (snow can't stay if use big degree roof pitch design) Easy to be assembled and dismantled, movable. No pole inside, 100% available interior space.

### STEEL STRUCTURE