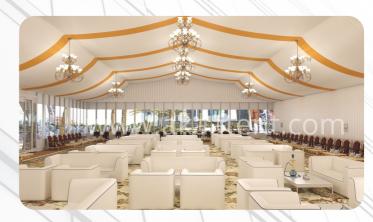

### **Tent Details:**

Multi-side tent round tent series has a unique diamond roof and high peak roof designs. Clear span width has a wide range from 6m - 35m, Full line accessories are compatible for this series. Multi-side units are able to be joint with the regular A shape units, high peak unit to form a mixed tent. Widely used as the hotel tent, restaurant, canteen, VIP lounge, wedding, party, event and so on.

### MULTI-SIDE TENT