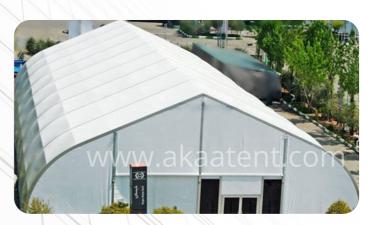

## **CURVE TENT**

### **Tent Details:**

Curve Tent is not only strong, but also durable, the wind retardancy can reach  $100 \text{km/h} (0.5 \text{kn/m}^2)$ . Curve Tent can be flexibly removed and expanded with its modular structure, it is easily assembled and dismantled, storage volume is small. It can be applied in many temporary events as well as the Big Tent series, also it's a good choice as permanent building. Due to the bended aluminum roof beams and perfect roof cover tensioning system, the wind resistance and snow loading capability are stronger

### **Material and Fabrication**

Aluminum Alloy Main Profile,

PVC Roof Cover , PVC Sidewalls & PVC Window sidewall

Lining & Curtains

Double Wing Glass Door / Sliding Door

Decoration ceilings and Inside curtain Weight Plates

Flat ABS Walls & Shaped ABS Walls

PVC:  $0.46 \mathrm{mm}$  thickness PVC, 580 – 900 GSM Fire retardant to DIN 4102 B1, M2, Water proof, UV protectio

### width

 $3 \mathrm{m} \ 4 \mathrm{m} \ 5 \mathrm{m} \ 5.5 \mathrm{m} \ 6 \mathrm{m} \ 7.5 \mathrm{m} \ 8 \mathrm{m} \ 9 \mathrm{m} \ 10 \mathrm{m} \ 15 \mathrm{m} \ 16 \mathrm{m} \ 18 \mathrm{m} \ 20 \mathrm{m} \ 21 \mathrm{m} \ 25 \mathrm{m} \ 30 \mathrm{m} \ 35 \mathrm{m} \ 40 \mathrm{m} \ 45 \mathrm{m} \ 50 \mathrm{m} \ 55 \mathrm{m} \ 60 \mathrm{m}$ 

### Height

2.3m 2.4m 2.5m 2.6m 3.0m 3.3m 4.0m 5.0m 6.0m

# CURVE