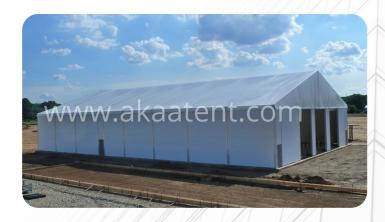

## WAREHOUSE TENT

### **Tent Details:**

Our warehouse tents for the convenience of construction enterprises short season, the venue provides a flexible distribution of flexible space, avoiding the need to increase the production of space rental, remote working and other hidden costs. Warehouse Tent construction does not require a permanent foundation which can be built in almost any ground ---- asphalt, concrete or grass, and so on. Tents in flexibility and economy is far superior to conventional steel structures, construction of buildings and do not have the required land permits trouble.Because of the basic conditions require less, cost is also low, so its maintenance is simple and inexpensive.

### Material and Fabrication

Aluminum Alloy Main Profile,
PVC Roof Cover & Inflatable Thermal Insulataion Roof
PVC Gable & Inflatable Thermal Gable
PVC Sidewalls, Sandwich Panel & Steel Sheet wall
Sliding Window
Man Door
Manual / Auto Rolling Door
Weight Plates
PVC: 0.46mm thickness PVC, 580 - 900 GSM Fire

retardant to DIN 4102 B1, M2, Water proof, UV protection

### WAREHOUSE TENT