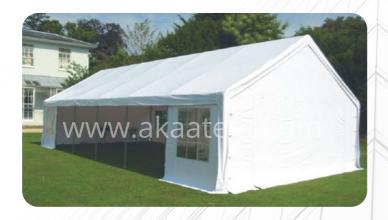

### **Tent Details:**

Our warehouse tents for the convenience of construction enterprises short season, the venue provides a flexible distribution of flexible space, avoiding the need to increase the production of space rental, remote working and other hidden costs. Warehouse Tent construction does not require a permanent foundation which can be built in almost any ground ---- asphalt, concrete or grass, and so on. Tents in flexibility and economy is far superior to conventional steel structures, construction of buildings and do not have the required land permits trouble.Because of the basic conditions require less, cost is also low, so its maintenance is simple and inexpensive.

### Material and Fabrication

Aluminum Alloy Main Profile,
PVC Roof Cover & Inflatable Thermal Insulataion Roof
PVC Gable & Inflatable Thermal Gable
PVC Sidewalls, Sandwich Panel & Steel Sheet wall
Sliding Window
Man Door
Manual / Auto Rolling Door
Weight Plates
PVC: 0.46mm thickness PVC, 580 - 900 GSM Fire

retardant to DIN 4102 B1, M2, Water proof, UV protection