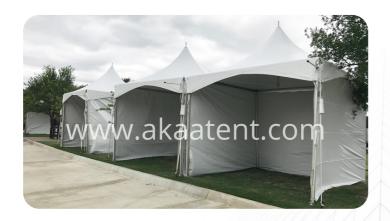

## GAZEBO TENT

### **Tent Details:**

The Gazebo Tent is more easier to assemble and dismantle as well as easier to store. We tarp is waterproof fire of PVC material, rainy weather can be used even in the water will not flow into the inner tent. Independent house structure, shape looks nice, like a little house to move, galvanized iron pipe brackets to support, stable and durable. And unlimited space and can be installed in small private courtyard garden. Grass, cement and so can. Wind Load Capability is 80 Km/h (0.3kn/m2)

### Material and Fabrication

Aluminum Alloy Main Profile, PVC Roof Cover, Ground Anchors, Sidewalls with PVC Fabric, Lining Curtains, Double Wing Glass Door, Rain Gutters, Decoration ceilings and Inside curtain.

### **Tent Sizing**

 $3\mbox{M}$  X  $3\mbox{M}$  ,  $4\mbox{M}$  X  $4\mbox{M}$  ,  $5\mbox{M}$  X  $5\mbox{M}$  ,  $6\mbox{M}$  X  $6\mbox{M}$  ,  $8\mbox{M}$  X  $8\mbox{M}$  ,  $10\mbox{M}$  X  $10\mbox{M}$  , Modify as per Request