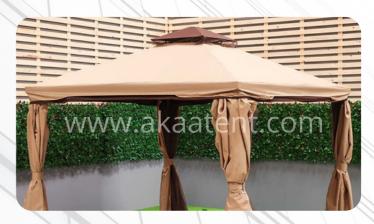

# PINNACLE TENT

### Tent Details:

The Pinnacle tent is more easier to assemble and dismantle as well as easier to store. We tarp is waterproof fire of PVC material, rainy weather can be used even in the water will not flow into the inner tent. Independent house structure, shape looks nice, like a little house to move, galvanized iron pipe brackets to support, stable and durable. And unlimited space and can be installed in small private courtyard garden. Grass, cement and so can. Wind Load Capability is 80 Km/h (0.3kn/m2)

### Material and Fabrication

Aluminum Alloy Main Profile, PVC Roof Cover, Ground Anchors, Sidewalls with PVC Fabric, Lining Curtains, Double Wing Glass Door, Rain Gutters, Decoration ceilings and Inside curtain.

### **Tent Sizing**

3M  $\times$  3M, 4M  $\times$  4M, 5M  $\times$  5M, 6M  $\times$  6M, 8M  $\times$  8M, 10M  $\times$  10M, Modify as per Request