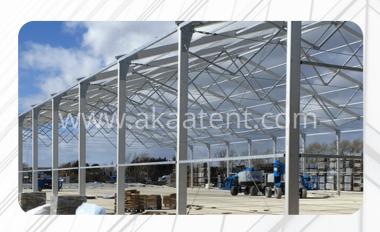

# STEEL STRUCTURE

### **Tent Details:**

Steel Structure Tent is Widely used for private & corporate party, celebration, outdoor exhibition & Expo , trade show, commercial activity, sports events, temporary warehouse & workshop, military, relief & emergency solution, semi-permanent or permanent industry facility, entertainment space, etc. We tarp is waterproof fire of PVC material, rainy weather can be used even in the water will not flow into the inner tent. Independent house structure, shape looks nice, like a little house to move, galvanized iron pipe brackets to support, stable and durable. And unlimited space and can be installed in small private courtyard garden. Grass, cement and so can.

### **Material and Fabrication**

Frame struss: hard pressed extruded steel. Fabric cover: high quality double PVC-coated polyester textile, 100% waterproof, flame retardant to DIN 4102 BI, M2, CFM, UV resistant, tear resistant, self-cleaning ability, etc.

Connector: strong hot-dip galvanized steel. Allowed temperature condition: -30 degree Celsius~+70 degree Celsius Wind load: max. 100 km/h (can be reinforced) Snow load: 75 kg/sqm (snow can't stay if use big degree roof pitch design) Easy to be assembled and dismantled, movable. No pole inside, 100% available interior space.

### STEEL STRUCTURE