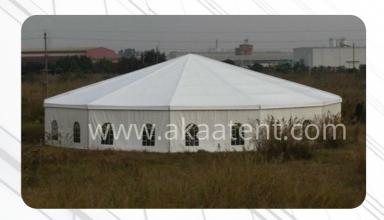

### MULTI-SIDE

### **Tent Details:**

Multi-side tent round tent series has a unique diamond roof and high peak roof designs. Clear span width has a wide range from 6m - 35m, Full line accessories are compatible for this series. Multi-side units are able to be joint with the regular A shape units, high peak unit to form a mixed tent. Widely used as the hotel tent, restaurant, canteen, VIP lounge, wedding, party, event and so on.