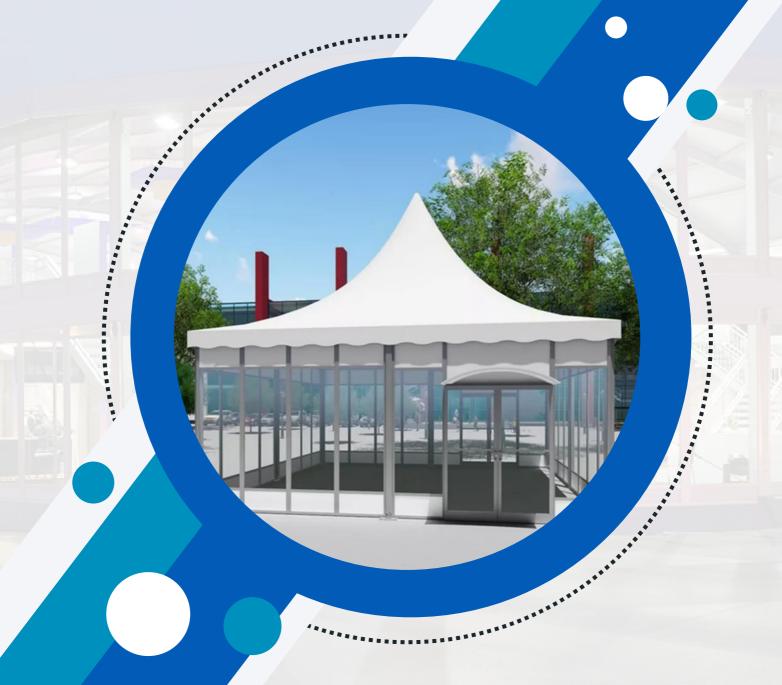

# PINNACLE TENT

### Tent Details:

The Pinnacle tent is more easier to assemble and dismantle as well as easier to store. We tarp is waterproof fire of PVC material, rainy weather can be used even in the water will not flow into the inner tent. Independent house structure, shape looks nice, like a little house to move, galvanized iron pipe brackets to support, stable and durable. And unlimited space and can be installed in small private courtyard garden. Grass, cement and so can. Wind Load Capability is 80 Km/h (0.3kn/m2)

### Material and Fabrication

Aluminum Alloy Main Profile, PVC Roof Cover, Ground Anchors, Sidewalls with PVC Fabric, Lining Curtains, Double Wing Glass Door, Rain Gutters, Decoration ceilings and Inside curtain.

### **Tent Sizing**

3M  $\times$  3M, 4M  $\times$  4M, 5M  $\times$  5M, 6M  $\times$  6M, 8M  $\times$  8M, 10M  $\times$  10M, Modify as per Request

# PINNACLE