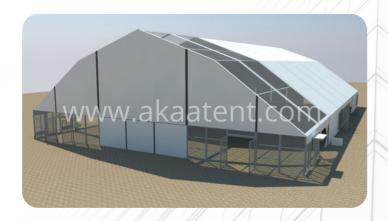

### **Tent Details:**

Steel Structure Tent is Widely used for private & corporate party, celebration, outdoor exhibition & Expo , trade show, commercial activity, sports events, temporary warehouse & workshop, military, relief & emergency solution, semi-permanent or permanent industry facility, entertainment space, etc. We tarp is waterproof fire of PVC material, rainy weather can be used even in the water will not flow into the inner tent. Independent house structure, shape looks nice, like a little house to move, galvanized iron pipe brackets to support, stable and durable. And unlimited space and can be installed in small private courtyard garden. Grass, cement and so can.

### **Material and Fabrication**

Frame struss: hard pressed extruded steel. Fabric cover: high quality double PVC-coated polyester textile, 100% waterproof, flame retardant to DIN 4102 BI, M2, CFM, UV resistant, tear resistant, self-cleaning ability, etc.

Connector: strong hot-dip galvanized steel. Allowed temperature condition: -30 degree Celsius~+70 degree Celsius Wind load: max. 100 km/h (can be reinforced) Snow load: 75 kg/sqm (snow can't stay if use big degree roof pitch design) Easy to be assembled and dismantled, movable. No pole inside, 100% available interior space.

### STEEL STRUCTURE