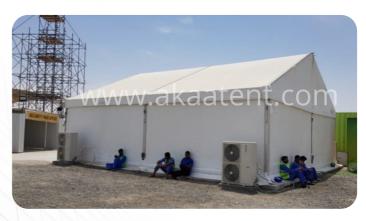

## WAREHOUSE TENT

### **Tent Details:**

Our warehouse tents for the convenience of construction enterprises short season, the venue provides a flexible distribution of flexible space, avoiding the need to increase the production of space rental, remote working and other hidden costs. Warehouse Tent construction does not require a permanent foundation which can be built in almost any ground ---- asphalt, concrete or grass, and so on. Tents in flexibility and economy is far superior to conventional steel structures, construction of buildings and do not have the required land permits trouble.Because of the basic conditions require less, cost is also low, so its maintenance is simple and inexpensive.

### WAREHOUSE TENT