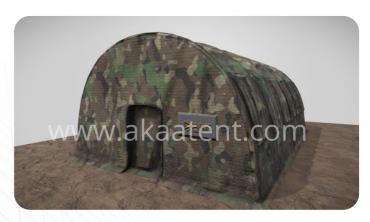

# MILITARY TENT

### **Tent Details:**

The military tent are not only used by the military but can also serve as a disaster relief station. The clear span design provide 100% interior space usable. It can be assembled and dismantled easily, has small transportation size, can resists wind load. PVC are made by durable and flame retardant material. The mesh window is also a good idea to provide comfort even on perilous place.

### Material and Fabrication

Aluminum Alloy Main Profile, PVC Roof Cover, Ground Anchors, Sidewalls with PVC Fabric, Lining Curtains, Roll up Door and Window, PVC Window and Mesh Window, and Floor system.

### Specifications of Roof & Side wall:

PVC: 0.46mm thickness PVC, 580 – 900 GSM, Fire retardant to DIN 4102 B1, M2, Water proof, UV protection