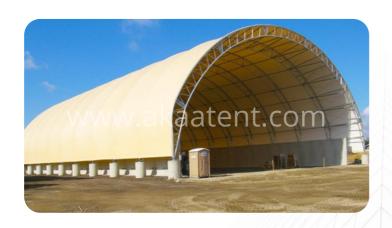

# STEEL STRUCTURE

### **Tent Details:**

Steel Structure Tent is Widely used for private & corporate party, celebration, outdoor exhibition & Expo , trade show, commercial activity, sports events, temporary warehouse & workshop, military, relief & emergency solution, semi-permanent or permanent industry facility, entertainment space, etc. We tarp is waterproof fire of PVC material, rainy weather can be used even in the water will not flow into the inner tent. Independent house structure, shape looks nice, like a little house to move, galvanized iron pipe brackets to support, stable and durable. And unlimited space and can be installed in small private courtyard garden. Grass, cement and so can.

### **Material and Fabrication**

Frame struss: hard pressed extruded steel. Fabric cover: high quality double PVC-coated polyester textile, 100% waterproof, flame retardant to DIN 4102 BI, M2, CFM, UV resistant, tear resistant, self-cleaning ability, etc.

Connector: strong hot-dip galvanized steel. Allowed temperature condition: -30 degree Celsius~+70 degree Celsius Wind load: max. 100 km/h (can be reinforced) Snow load: 75 kg/sqm (snow can't stay if use big degree roof pitch design) Easy to be assembled and dismantled, movable. No pole inside, 100% available interior space.

### STEEL STRUCTURE