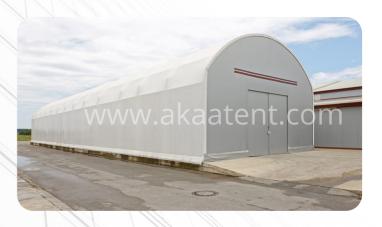

## **CURVE TENT**

### **Tent Details:**

Curve Tent is not only strong, but also durable, the wind retardancy can reach  $100 \text{km/h} (0.5 \text{kn/m}^2)$ . Curve Tent can be flexibly removed and expanded with its modular structure, it is easily assembled and dismantled, storage volume is small. It can be applied in many temporary events as well as the Big Tent series, also it's a good choice as permanent building. Due to the bended aluminum roof beams and perfect roof cover tensioning system, the wind resistance and snow loading capability are stronger

### **Material and Fabrication**

Aluminum Alloy Main Profile,

PVC Roof Cover , PVC Sidewalls & PVC Window sidewall

Lining & Curtains

Double Wing Glass Door / Sliding Door

Decoration ceilings and Inside curtain Weight Plates

Flat ABS Walls & Shaped ABS Walls

PVC:  $0.46 \mathrm{mm}$  thickness PVC, 580 – 900 GSM Fire retardant to DIN 4102 B1, M2, Water proof, UV protectio

# CURVE