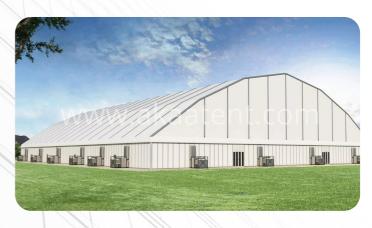

# STEEL STRUCTURE

### **Tent Details:**

Steel Structure Tent is Widely used for private & corporate party, celebration, outdoor exhibition & Expo , trade show, commercial activity, sports events, temporary warehouse & workshop, military, relief & emergency solution, semi-permanent or permanent industry facility, entertainment space, etc. We tarp is waterproof fire of PVC material, rainy weather can be used even in the water will not flow into the inner tent. Independent house structure, shape looks nice, like a little house to move, galvanized iron pipe brackets to support, stable and durable. And unlimited space and can be installed in small private courtyard garden. Grass, cement and so can.

### **Material and Fabrication**

Frame struss: hard pressed extruded steel. Fabric cover: high quality double PVC-coated polyester textile, 100% waterproof, flame retardant to DIN 4102 BI, M2, CFM, UV resistant, tear resistant, self-cleaning ability, etc.

Connector: strong hot-dip galvanized steel. Allowed temperature condition: -30 degree Celsius~+70 degree Celsius Wind load: max. 100 km/h (can be reinforced) Snow load: 75 kg/sqm (snow can't stay if use big degree roof pitch design) Easy to be assembled and dismantled, movable. No pole inside, 100% available interior space.