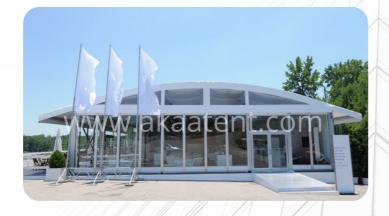

# STEEL STRUCTURE

### **Tent Details:**

Steel Structure Tent is Widely used for private & corporate party, celebration, outdoor exhibition & Expo , trade show, commercial activity, sports events, temporary warehouse & workshop, military, relief & emergency solution, semi-permanent or permanent industry facility, entertainment space, etc. We tarp is waterproof fire of PVC material, rainy weather can be used even in the water will not flow into the inner tent. Independent house structure, shape looks nice, like a little house to move, galvanized iron pipe brackets to support, stable and durable. And unlimited space and can be installed in small private courtyard garden. Grass, cement and so can.

### **Material and Fabrication**

Frame struss: hard pressed extruded steel. Fabric cover: high quality double PVC-coated polyester textile, 100% waterproof, flame retardant to DIN 4102 BI, M2, CFM, UV resistant, tear resistant, self-cleaning ability, etc.

Connector: strong hot-dip galvanized steel. Allowed temperature condition: -30 degree Celsius~+70 degree Celsius Wind load: max. 100 km/h (can be reinforced) Snow load: 75 kg/sqm (snow can't stay if use big degree roof pitch design) Easy to be assembled and dismantled, movable. No pole inside, 100% available interior space.