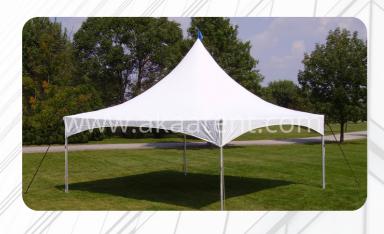

# PINNACLE TENT

### Tent Details:

The Pinnacle tent is more easier to assemble and dismantle as well as easier to store. We tarp is waterproof fire of PVC material, rainy weather can be used even in the water will not flow into the inner tent. Independent house structure, shape looks nice, like a little house to move, galvanized iron pipe brackets to support, stable and durable. And unlimited space and can be installed in small private courtyard garden. Grass, cement and so can. Wind Load Capability is 80 Km/h (0.3kn/m2)

### Material and Fabrication

Aluminum Alloy Main Profile, PVC Roof Cover, Ground Anchors, Sidewalls with PVC Fabric, Lining Curtains, Double Wing Glass Door, Rain Gutters, Decoration ceilings and Inside curtain.

### **Tent Sizing**

3M  $\times$  3M, 4M  $\times$  4M, 5M  $\times$  5M, 6M  $\times$  6M, 8M  $\times$  8M, 10M  $\times$  10M, Modify as per Request