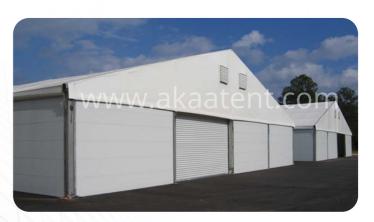

## WAREHOUSE TENT

### **Tent Details:**

Our warehouse tents for the convenience of construction enterprises short season, the venue provides a flexible distribution of flexible space, avoiding the need to increase the production of space rental, remote working and other hidden costs. Warehouse Tent construction does not require a permanent foundation which can be built in almost any ground ---- asphalt, concrete or grass, and so on. Tents in flexibility and economy is far superior to conventional steel structures, construction of buildings and do not have the required land permits trouble.Because of the basic conditions require less, cost is also low, so its maintenance is simple and inexpensive.

### Material and Fabrication

Aluminum Alloy Main Profile,
PVC Roof Cover & Inflatable Thermal Insulataion Roof
PVC Gable & Inflatable Thermal Gable
PVC Sidewalls, Sandwich Panel & Steel Sheet wall
Sliding Window
Man Door
Manual / Auto Rolling Door
Weight Plates
PVC: 0.46mm thickness PVC, 580 - 900 GSM Fire

retardant to DIN 4102 B1, M2, Water proof, UV protection

### WAREHOUSE TENT