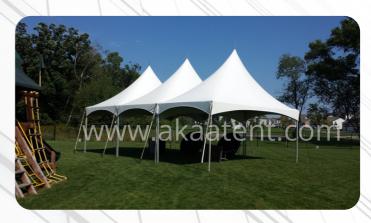

# PINNACLE TENT

### Tent Details:

The Pinnacle tent is more easier to assemble and dismantle as well as easier to store. We tarp is waterproof fire of PVC material, rainy weather can be used even in the water will not flow into the inner tent. Independent house structure, shape looks nice, like a little house to move, galvanized iron pipe brackets to support, stable and durable. And unlimited space and can be installed in small private courtyard garden. Grass, cement and so can. Wind Load Capability is 80 Km/h (0.3kn/m2)

### Material and Fabrication

Aluminum Alloy Main Profile, PVC Roof Cover, Ground Anchors, Sidewalls with PVC Fabric, Lining Curtains, Double Wing Glass Door, Rain Gutters, Decoration ceilings and Inside curtain.

### **Tent Sizing**

3M  $\times$  3M, 4M  $\times$  4M, 5M  $\times$  5M, 6M  $\times$  6M, 8M  $\times$  8M, 10M  $\times$  10M, Modify as per Request