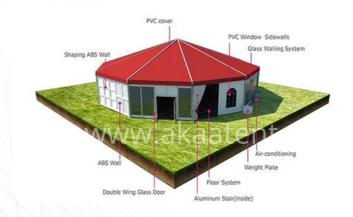

## **CURVE TENT**

### **Tent Details:**

Curve Tent is not only strong, but also durable, the wind retardancy can reach  $100 \text{km/h} (0.5 \text{kn/m}^2)$ . Curve Tent can be flexibly removed and expanded with its modular structure, it is easily assembled and dismantled, storage volume is small. It can be applied in many temporary events as well as the Big Tent series, also it's a good choice as permanent building. Due to the bended aluminum roof beams and perfect roof cover tensioning system, the wind resistance and snow loading capability are stronger

### **Material and Fabrication**

Aluminum Alloy Main Profile,

PVC Roof Cover , PVC Sidewalls & PVC Window sidewall

Lining & Curtains

Double Wing Glass Door / Sliding Door

Decoration ceilings and Inside curtain Weight Plates

Flat ABS Walls & Shaped ABS Walls

PVC:  $0.46 \mathrm{mm}$  thickness PVC, 580 – 900 GSM Fire retardant to DIN 4102 B1, M2, Water proof, UV protectio