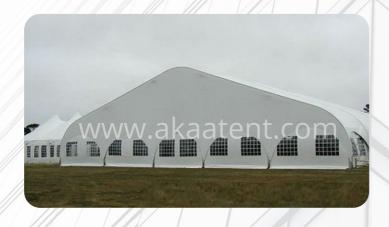

### **A-SHAPE TENT**

### **Tent Details:**

The A-shape tents are the ideal solution in different occasions like backyard gathering, Christmas celebration, wedding ceremony, birthday party, annual banquet and music festival. We have designed many custom tents for special festivals like beer festival, lights festival, music carnival and many more. The party marquees are available in different sizes and shapes. Its inside provide 100% interior space so that you can design and decorate it according to your need of occasion. The span can be optional from 3 – 60m in clear span design. And the length can be increased or decreased flexibly by 5m / 3m bay distance in each unit

### Material and Fabrication

Aluminum Alloy Main Profile, PVC Roof Cover, Ground Anchors, Sidewalls with PVC Fabric, Lining Curtains, Double Wing Glass Door, Rain Gutters, Decoration ceilings and Inside curtain.

### width

 $3m\ 4m\ 5m\ 5.5m\ 6m\ 7.5m\ 8m\ 9m\ 10m\ 12m\ 15m\ 16m\ 18m\ 20m\ 21m\ 25m\ 30m\ 35m\ 40m\ 45m\ 50m\ 55m\ 60m$ 

### Height

2.3m 2.4m 2.5m 2.6m 3.0m 3.3m 4.0m 5.0m 6.0m

### A-SHAPE TENT