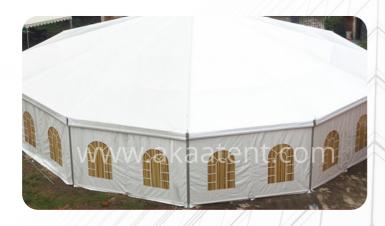

### MULTI-SIDE

### **Tent Details:**

Multi-side tent round tent series has a unique diamond roof and high peak roof designs. Clear span width has a wide range from 6m - 35m, Full line accessories are compatible for this series. Multi-side units are able to be joint with the regular A shape units, high peak unit to form a mixed tent. Widely used as the hotel tent, restaurant, canteen, VIP lounge, wedding, party, event and so on.