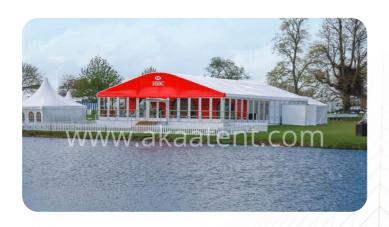

## ARCUM TENT

### **Tent Details:**

The Arcum Tent is composed of high reinforced aluminum frame and PVC covers. Arcum tent is based on the "A" frame clear span tent design and reasonably absorbs the Chinese traditional architectural design elements. We pre-press the aluminum roof-beams so that it can become the curve shape. The characteristics of the Arcum Tent will include a good-looking structure with a beautiful roof line and a lot of space inside the tent. It will also give you a feeling of currency to use it for big tents, exhibitions, or for a temporary showroom. Arcum tent is manufactured by white PVC coated material.

### Material and Fabrication

Aluminum Alloy Main Profile, PVC Roof Cover, Ground Anchors, Sidewalls with PVC Fabric, Lining Curtains, Double Wing Glass Door, Rain Gutters, Decoration ceilings and Inside curtain.

### **Tent Sizing**

3M X 3M, 4M X 4M, 5M X 5M, 6M X 6M, 8M X 8M, 10M X 10M, Modify as per Request