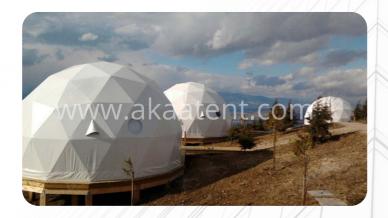

# DOME TENT

### **Tent Details:**

The dome tent is advanced, safe, and reliable, which can resist 80 km/hr wind speed. It is an ideal solution of walkway passage. The performance of the unique and innovative dome tent is quite outstanding, the features are as following: Can absorb sunlight effectively and slow down the heat loss. Can resist harsh climatic conditions. This kind of small aluminum dome tent is easy to set up and dismantle. Very popular used for outdoor product show, private gatherings and parties

### Material and Fabrication

Aluminum Alloy Main Profile,

PVC Roof Cover & Clear PVC roof cover

PVC Gable & Clear PVC Gable

PVC Sidewalls, Clear PVC Sidewall

**PVC Window Sidewall** 

Flat ABS walls

Double Wing Glass Door, Sliding door

Floor System

Decoration Ceilings, Lining and Curtains

Weight Plates

PVC: 0.46mm thickness PVC, 580 - 900 GSM Fire retardant to DIN 4102 BI, M2, Water proof, UV protection