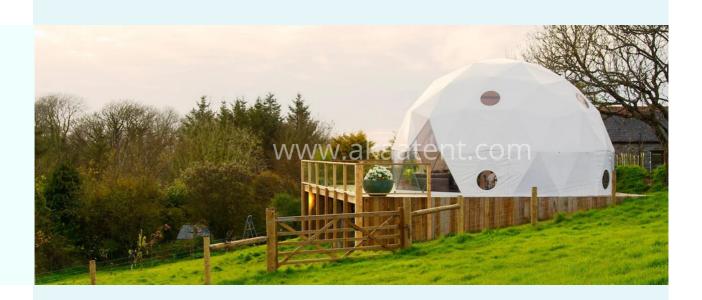

# DOME TENT

### **Tent Details:**

The dome tent is advanced, safe, and reliable, which can resist 80 km/hr wind speed. It is an ideal solution of walkway passage. The performance of the unique and innovative dome tent is quite outstanding, the features are as following: Can absorb sunlight effectively and slow down the heat loss. Can resist harsh climatic conditions. This kind of small aluminum dome tent is easy to set up and dismantle. Very popular used for outdoor product show, private gatherings and parties

### Material and Fabrication

Aluminum Alloy Main Profile,

PVC Roof Cover & Clear PVC roof cover

PVC Gable & Clear PVC Gable

PVC Sidewalls, Clear PVC Sidewall

**PVC Window Sidewall** 

Flat ABS walls

Double Wing Glass Door, Sliding door

Floor System

Decoration Ceilings, Lining and Curtains

Weight Plates

PVC: 0.46mm thickness PVC, 580 - 900 GSM Fire retardant to DIN 4102 BI, M2, Water proof, UV protection