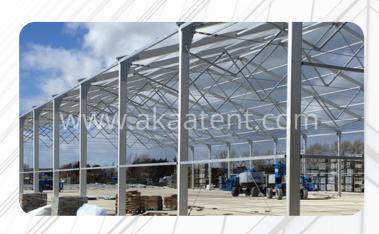

# STEEL STRUCTURE

### **Tent Details:**

Steel Structure Tent is Widely used for private & corporate party, celebration, outdoor exhibition & Expo , trade show, commercial activity, sports events, temporary warehouse & workshop, military, relief & emergency solution, semi-permanent or permanent industry facility, entertainment space, etc. We tarp is waterproof fire of PVC material, rainy weather can be used even in the water will not flow into the inner tent. Independent house structure, shape looks nice, like a little house to move, galvanized iron pipe brackets to support, stable and durable. And unlimited space and can be installed in small private courtyard garden. Grass, cement and so can.

### **Material and Fabrication**

Frame struss: hard pressed extruded steel. Fabric cover: high quality double PVC-coated polyester textile, 100% waterproof, flame retardant to DIN 4102 BI, M2, CFM, UV resistant, tear resistant, self-cleaning ability, etc.

Connector: strong hot-dip galvanized steel. Allowed temperature condition: -30 degree Celsius~+70 degree Celsius Wind load: max. 100 km/h (can be reinforced) Snow load: 75 kg/sqm (snow can't stay if use big degree roof pitch design) Easy to be assembled and dismantled, movable. No pole inside, 100% available interior space.

### STEEL STRUCTURE