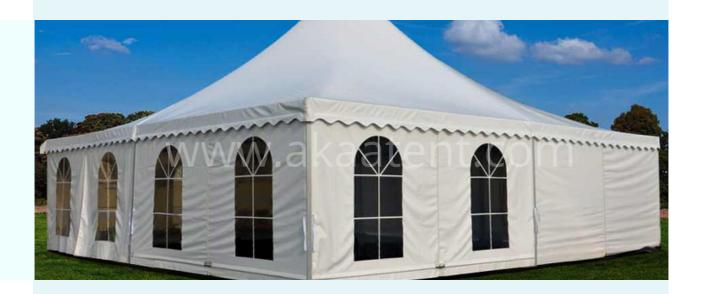

# PINNACLE TENT

### Tent Details:

The Pinnacle tent is more easier to assemble and dismantle as well as easier to store. We tarp is waterproof fire of PVC material, rainy weather can be used even in the water will not flow into the inner tent. Independent house structure, shape looks nice, like a little house to move, galvanized iron pipe brackets to support, stable and durable. And unlimited space and can be installed in small private courtyard garden. Grass, cement and so can. Wind Load Capability is 80 Km/h (0.3kn/m2)

### Material and Fabrication

Aluminum Alloy Main Profile, PVC Roof Cover, Ground Anchors, Sidewalls with PVC Fabric, Lining Curtains, Double Wing Glass Door, Rain Gutters, Decoration ceilings and Inside curtain.

### **Tent Sizing**

3M  $\times$  3M, 4M  $\times$  4M, 5M  $\times$  5M, 6M  $\times$  6M, 8M  $\times$  8M, 10M  $\times$  10M, Modify as per Request