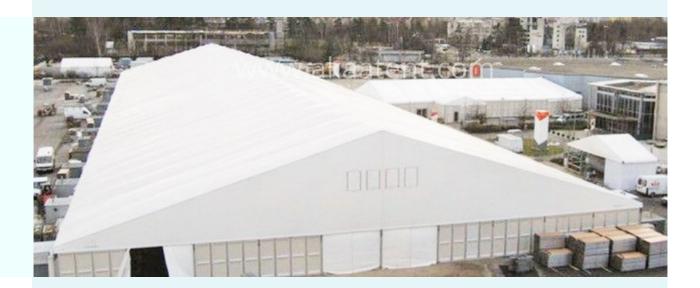

## WAREHOUSE TENT

### **Tent Details:**

Our warehouse tents for the convenience of construction enterprises short season, the venue provides a flexible distribution of flexible space, avoiding the need to increase the production of space rental, remote working and other hidden costs. Warehouse Tent construction does not require a permanent foundation which can be built in almost any ground ---- asphalt, concrete or grass, and so on. Tents in flexibility and economy is far superior to conventional steel structures, construction of buildings and do not have the required land permits trouble.Because of the basic conditions require less, cost is also low, so its maintenance is simple and inexpensive.

### WAREHOUSE TENT