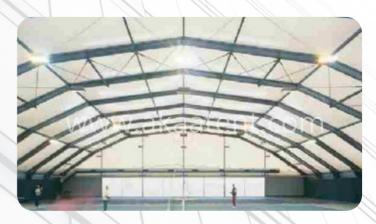

## ARCUM TENT

### **Tent Details:**

The Arcum Tent is composed of high reinforced aluminum frame and PVC covers. Arcum tent is based on the "A" frame clear span tent design and reasonably absorbs the Chinese traditional architectural design elements. We pre-press the aluminum roof-beams so that it can become the curve shape. The characteristics of the Arcum Tent will include a good-looking structure with a beautiful roof line and a lot of space inside the tent. It will also give you a feeling of currency to use it for big tents, exhibitions, or for a temporary showroom. Arcum tent is manufactured by white PVC coated material.

### Material and Fabrication

Aluminum Alloy Main Profile, PVC Roof Cover, Ground Anchors, Sidewalls with PVC Fabric, Lining Curtains, Double Wing Glass Door, Rain Gutters, Decoration ceilings and Inside curtain.

### **Tent Sizing**

3M X 3M, 4M X 4M, 5M X 5M, 6M X 6M, 8M X 8M, 10M X 10M, Modify as per Request