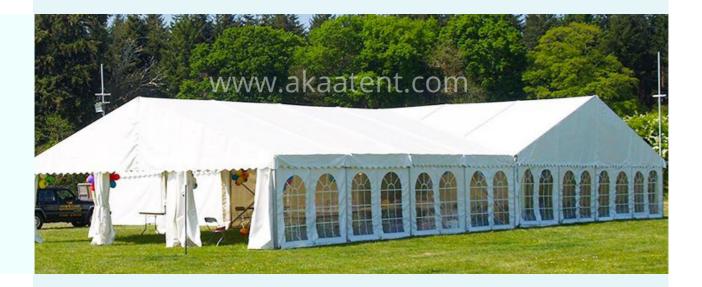

## WEDDING TENT

### **Tent Details:**

Wedding marquee tent is very flexible, it's possible for all kinds of shape: long, square, Marcum, half sphere etc. And it could be romantic, classic or themed. We have full set tent accessories and ancillary equipment to tailor a tent interior to suit your wedding, and you can also decorate the tent in the way you want. As a manufacturer, we've been committed to providing quality tents at best prices. We provide a comprehensive manufacturing and selling service for all wedding marquee tents.

### Material and Fabrication

Aluminum Alloy Main Profile, PVC Roof Cover, Ground Anchors, Sidewalls with PVC Fabric, Lining Curtains, Double Wing Glass Door, Rain Gutters, Decoration ceilings and Inside curtain.