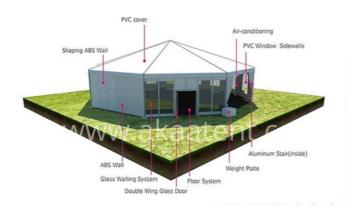

### MULTI-SIDE

### **Tent Details:**

Multi-side tent round tent series has a unique diamond roof and high peak roof designs. Clear span width has a wide range from 6m - 35m, Full line accessories are compatible for this series. Multi-side units are able to be joint with the regular A shape units, high peak unit to form a mixed tent. Widely used as the hotel tent, restaurant, canteen, VIP lounge, wedding, party, event and so on.

### Material and Fabrication

Aluminum Alloy Main Profile,

PVC Roof Cover, PVC Sidewalls & PVC Window sidewall

Lining & Curtains

Double Wing Glass Door / Sliding Door

Decoration ceilings and Inside curtain Weight Plates

Flat ABS Walls & Shaped ABS Walls

PVC: 0.46mm thickness PVC, 580 - 900 GSM Fire retardant to DIN 4102 B1, M2, Water proof,

UV protectio