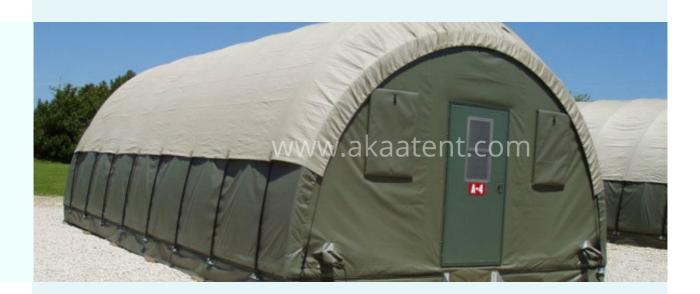

# MILITARY TENT

### **Tent Details:**

The military tent are not only used by the military but can also serve as a disaster relief station. The clear span design provide 100% interior space usable. It can be assembled and dismantled easily, has small transportation size, can resists wind load. PVC are made by durable and flame retardant material. The mesh window is also a good idea to provide comfort even on perilous place.

### Material and Fabrication

Aluminum Alloy Main Profile, PVC Roof Cover, Ground Anchors, Sidewalls with PVC Fabric, Lining Curtains, Roll up Door and Window, PVC Window and Mesh Window, and Floor system.

### Specifications of Roof & Side wall:

PVC: 0.46mm thickness PVC, 580 – 900 GSM, Fire retardant to DIN 4102 B1, M2, Water proof, UV protection