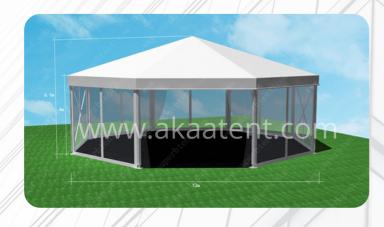

## POLYGON TENT

### **Tent Details:**

The roof beams of the Polygon Top Tent are combined by several split aluminum alloy beams and in polygon shape, so it is named Polygon Top Tent. The standard side height of 10-40m span width tents is 4m, and 5m for 50m and 60m. The features of Polygon Top Tent: modular system, easily to be assembled and dismantled, durable, wind resistance can reach 100-120km/hour, flame retardant with relevant certificates. It is suitable for large-scale concerts, exhibitions, big parties, sport events and so on.