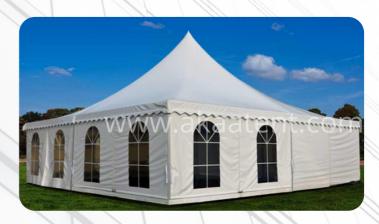

## GAZEBO TENT

### **Tent Details:**

The Gazebo Tent is more easier to assemble and dismantle as well as easier to store. We tarp is waterproof fire of PVC material, rainy weather can be used even in the water will not flow into the inner tent. Independent house structure, shape looks nice, like a little house to move, galvanized iron pipe brackets to support, stable and durable. And unlimited space and can be installed in small private courtyard garden. Grass, cement and so can. Wind Load Capability is 80 Km/h (0.3kn/m2)

### Material and Fabrication

Aluminum Alloy Main Profile, PVC Roof Cover, Ground Anchors, Sidewalls with PVC Fabric, Lining Curtains, Double Wing Glass Door, Rain Gutters, Decoration ceilings and Inside curtain.

### **Tent Sizing**

 $3\mbox{M}$  X  $3\mbox{M}$  ,  $4\mbox{M}$  X  $4\mbox{M}$  ,  $5\mbox{M}$  X  $5\mbox{M}$  ,  $6\mbox{M}$  X  $6\mbox{M}$  ,  $8\mbox{M}$  X  $8\mbox{M}$  ,  $10\mbox{M}$  X  $10\mbox{M}$  , Modify as per Request