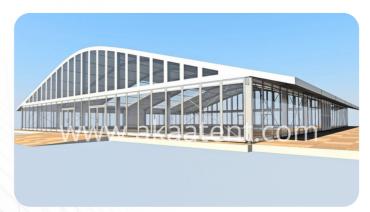

# STEEL STRUCTURE

### **Tent Details:**

Steel Structure Tent is Widely used for private & corporate party, celebration, outdoor exhibition & Expo , trade show, commercial activity, sports events, temporary warehouse & workshop, military, relief & emergency solution, semi-permanent or permanent industry facility, entertainment space, etc. We tarp is waterproof fire of PVC material, rainy weather can be used even in the water will not flow into the inner tent. Independent house structure, shape looks nice, like a little house to move, galvanized iron pipe brackets to support, stable and durable. And unlimited space and can be installed in small private courtyard garden. Grass, cement and so can.

### **Material and Fabrication**

Frame struss: hard pressed extruded steel. Fabric cover: high quality double PVC-coated polyester textile, 100% waterproof, flame retardant to DIN 4102 BI, M2, CFM, UV resistant, tear resistant, self-cleaning ability, etc.

Connector: strong hot-dip galvanized steel. Allowed temperature condition: -30 degree Celsius~+70 degree Celsius Wind load: max. 100 km/h (can be reinforced) Snow load: 75 kg/sqm (snow can't stay if use big degree roof pitch design) Easy to be assembled and dismantled, movable. No pole inside, 100% available interior space.