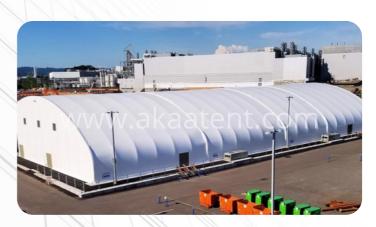

# STEEL STRUCTURE

### **Tent Details:**

Steel Structure Tent is Widely used for private & corporate party, celebration, outdoor exhibition & Expo , trade show, commercial activity, sports events, temporary warehouse & workshop, military, relief & emergency solution, semi-permanent or permanent industry facility, entertainment space, etc. We tarp is waterproof fire of PVC material, rainy weather can be used even in the water will not flow into the inner tent. Independent house structure, shape looks nice, like a little house to move, galvanized iron pipe brackets to support, stable and durable. And unlimited space and can be installed in small private courtyard garden. Grass, cement and so can.

### **Material and Fabrication**

Frame struss: hard pressed extruded steel. Fabric cover: high quality double PVC-coated polyester textile, 100% waterproof, flame retardant to DIN 4102 BI, M2, CFM, UV resistant, tear resistant, self-cleaning ability, etc.

Connector: strong hot-dip galvanized steel. Allowed temperature condition: -30 degree Celsius~+70 degree Celsius Wind load: max. 100 km/h (can be reinforced) Snow load: 75 kg/sqm (snow can't stay if use big degree roof pitch design) Easy to be assembled and dismantled, movable. No pole inside, 100% available interior space.

### STEEL STRUCTURE