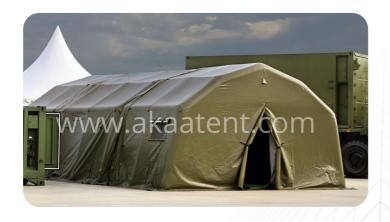

# MILITARY TENT

### **Tent Details:**

The military tent are not only used by the military but can also serve as a disaster relief station. The clear span design provide 100% interior space usable. It can be assembled and dismantled easily, has small transportation size, can resists wind load. PVC are made by durable and flame retardant material. The mesh window is also a good idea to provide comfort even on perilous place.

### Material and Fabrication

Aluminum Alloy Main Profile, PVC Roof Cover, Ground Anchors, Sidewalls with PVC Fabric, Lining Curtains, Roll up Door and Window, PVC Window and Mesh Window, and Floor system.

### Specifications of Roof & Side wall:

PVC: 0.46mm thickness PVC, 580 – 900 GSM, Fire retardant to DIN 4102 B1, M2, Water proof, UV protection