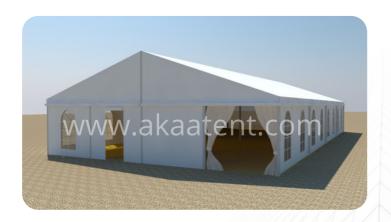

### **Tent Details:**

The roof beams of the Polygon Top Tent are combined by several split aluminum alloy beams and in polygon shape, so it is named Polygon Top Tent. The standard side height of 10-40m span width tents is 4m, and 5m for 50m and 60m. The features of Polygon Top Tent: modular system, easily to be assembled and dismantled, durable, wind resistance can reach 100-120km/hour, flame retardant with relevant certificates. It is suitable for large-scale concerts, exhibitions, big parties, sport events and so on.

### Material and Fabrication

Aluminum Alloy Main Profile, PVC Roof Cover, Ground Anchors, Sidewalls with PVC Fabric, Lining Curtains, Double Wing Glass Door, Rain Gutters, Decoration ceilings and Inside curtain.

### width

 $3 \mathrm{m} \ 4 \mathrm{m} \ 5 \mathrm{m} \ 5.5 \mathrm{m} \ 6 \mathrm{m} \ 7.5 \mathrm{m} \ 8 \mathrm{m} \ 9 \mathrm{m} \ 10 \mathrm{m} \ 15 \mathrm{m} \ 16 \mathrm{m} \ 18 \mathrm{m} \ 20 \mathrm{m} \ 21 \mathrm{m} \ 25 \mathrm{m} \ 30 \mathrm{m} \ 35 \mathrm{m} \ 40 \mathrm{m} \ 45 \mathrm{m} \ 50 \mathrm{m} \ 55 \mathrm{m} \ 60 \mathrm{m}$ 

### Height

2.3m 2.4m 2.5m 2.6m 3.0m 3.3m 4.0m 5.0m 6.0m