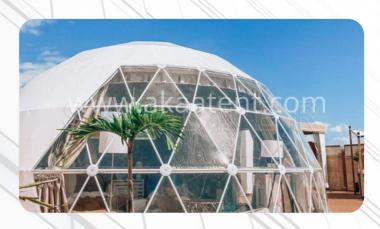

# DOME TENT

### **Tent Details:**

The dome tent is advanced, safe, and reliable, which can resist 80 km/hr wind speed. It is an ideal solution of walkway passage. The performance of the unique and innovative dome tent is quite outstanding, the features are as following: Can absorb sunlight effectively and slow down the heat loss. Can resist harsh climatic conditions. This kind of small aluminum dome tent is easy to set up and dismantle. Very popular used for outdoor product show, private gatherings and parties

### Material and Fabrication

Aluminum Alloy Main Profile,

PVC Roof Cover & Clear PVC roof cover

PVC Gable & Clear PVC Gable

PVC Sidewalls, Clear PVC Sidewall

**PVC Window Sidewall** 

Flat ABS walls

Double Wing Glass Door, Sliding door

Floor System

Decoration Ceilings, Lining and Curtains

Weight Plates

PVC: 0.46mm thickness PVC, 580 - 900 GSM Fire retardant to DIN 4102 BI, M2, Water proof, UV protection