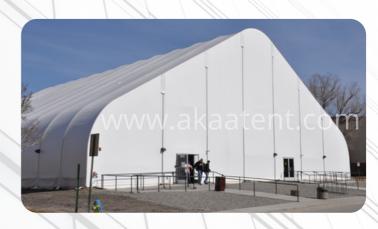

# STEEL STRUCTURE

### **Tent Details:**

Steel Structure Tent is Widely used for private & corporate party, celebration, outdoor exhibition & Expo , trade show, commercial activity, sports events, temporary warehouse & workshop, military, relief & emergency solution, semi-permanent or permanent industry facility, entertainment space, etc. We tarp is waterproof fire of PVC material, rainy weather can be used even in the water will not flow into the inner tent. Independent house structure, shape looks nice, like a little house to move, galvanized iron pipe brackets to support, stable and durable. And unlimited space and can be installed in small private courtyard garden. Grass, cement and so can.

### **Material and Fabrication**

Frame struss: hard pressed extruded steel. Fabric cover: high quality double PVC-coated polyester textile, 100% waterproof, flame retardant to DIN 4102 BI, M2, CFM, UV resistant, tear resistant, self-cleaning ability, etc.

Connector: strong hot-dip galvanized steel. Allowed temperature condition: -30 degree Celsius~+70 degree Celsius Wind load: max. 100 km/h (can be reinforced) Snow load: 75 kg/sqm (snow can't stay if use big degree roof pitch design) Easy to be assembled and dismantled, movable. No pole inside, 100% available interior space.

### STEEL STRUCTURE