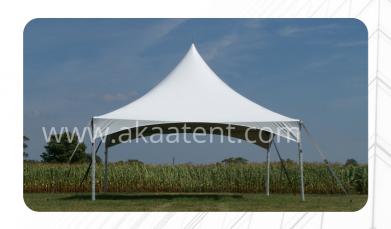

# PINNACLE TENT

### Tent Details:

The Pinnacle tent is more easier to assemble and dismantle as well as easier to store. We tarp is waterproof fire of PVC material, rainy weather can be used even in the water will not flow into the inner tent. Independent house structure, shape looks nice, like a little house to move, galvanized iron pipe brackets to support, stable and durable. And unlimited space and can be installed in small private courtyard garden. Grass, cement and so can. Wind Load Capability is 80 Km/h (0.3kn/m2)

### Material and Fabrication

Aluminum Alloy Main Profile, PVC Roof Cover, Ground Anchors, Sidewalls with PVC Fabric, Lining Curtains, Double Wing Glass Door, Rain Gutters, Decoration ceilings and Inside curtain.

### **Tent Sizing**

3M  $\times$  3M, 4M  $\times$  4M, 5M  $\times$  5M, 6M  $\times$  6M, 8M  $\times$  8M, 10M  $\times$  10M, Modify as per Request