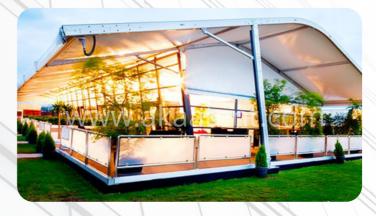

## WAREHOUSE TENT

### **Tent Details:**

Our warehouse tents for the convenience of construction enterprises short season, the venue provides a flexible distribution of flexible space, avoiding the need to increase the production of space rental, remote working and other hidden costs. Warehouse Tent construction does not require a permanent foundation which can be built in almost any ground ---- asphalt, concrete or grass, and so on. Tents in flexibility and economy is far superior to conventional steel structures, construction of buildings and do not have the required land permits trouble.Because of the basic conditions require less, cost is also low, so its maintenance is simple and inexpensive.

### Material and Fabrication

Aluminum Alloy Main Profile,
PVC Roof Cover & Inflatable Thermal Insulataion Roof
PVC Gable & Inflatable Thermal Gable
PVC Sidewalls, Sandwich Panel & Steel Sheet wall
Sliding Window
Man Door
Manual / Auto Rolling Door
Weight Plates
PVC: 0.46mm thickness PVC, 580 - 900 GSM Fire

retardant to DIN 4102 B1, M2, Water proof, UV protection

### WAREHOUSE TENT