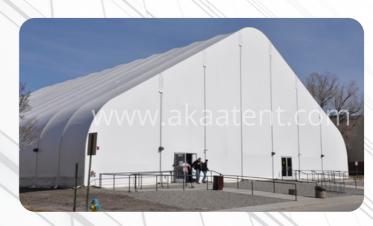

# STEEL STRUCTURE

### **Tent Details:**

Steel Structure Tent is Widely used for private & corporate party, celebration, outdoor exhibition & Expo , trade show, commercial activity, sports events, temporary warehouse & workshop, military, relief & emergency solution, semi-permanent or permanent industry facility, entertainment space, etc. We tarp is waterproof fire of PVC material, rainy weather can be used even in the water will not flow into the inner tent. Independent house structure, shape looks nice, like a little house to move, galvanized iron pipe brackets to support, stable and durable. And unlimited space and can be installed in small private courtyard garden. Grass, cement and so can.

### **Material and Fabrication**

Frame struss: hard pressed extruded steel. Fabric cover: high quality double PVC-coated polyester textile, 100% waterproof, flame retardant to DIN 4102 BI, M2, CFM, UV resistant, tear resistant, self-cleaning ability, etc.

Connector: strong hot-dip galvanized steel. Allowed temperature condition: -30 degree Celsius~+70 degree Celsius Wind load: max. 100 km/h (can be reinforced) Snow load: 75 kg/sqm (snow can't stay if use big degree roof pitch design) Easy to be assembled and dismantled, movable. No pole inside, 100% available interior space.

### STEEL STRUCTURE