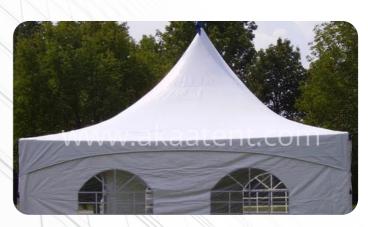

# PINNACLE TENT

### Tent Details:

The Pinnacle tent is more easier to assemble and dismantle as well as easier to store. We tarp is waterproof fire of PVC material, rainy weather can be used even in the water will not flow into the inner tent. Independent house structure, shape looks nice, like a little house to move, galvanized iron pipe brackets to support, stable and durable. And unlimited space and can be installed in small private courtyard garden. Grass, cement and so can. Wind Load Capability is 80 Km/h (0.3kn/m2)

### Material and Fabrication

Aluminum Alloy Main Profile, PVC Roof Cover, Ground Anchors, Sidewalls with PVC Fabric, Lining Curtains, Double Wing Glass Door, Rain Gutters, Decoration ceilings and Inside curtain.

### **Tent Sizing**

3M  $\times$  3M, 4M  $\times$  4M, 5M  $\times$  5M, 6M  $\times$  6M, 8M  $\times$  8M, 10M  $\times$  10M, Modify as per Request