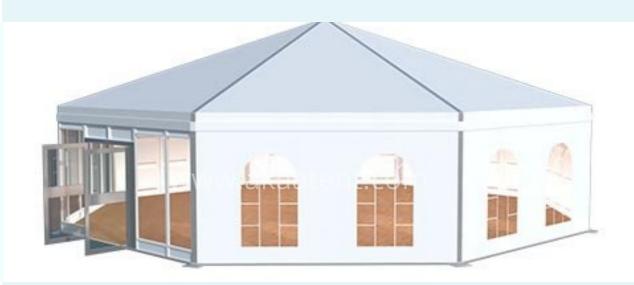

## POLYGON TENT

### **Tent Details:**

The roof beams of the Polygon Top Tent are combined by several split aluminum alloy beams and in polygon shape, so it is named Polygon Top Tent. The standard side height of 10-40m span width tents is 4m, and 5m for 50m and 60m. The features of Polygon Top Tent: modular system, easily to be assembled and dismantled, durable, wind resistance can reach 100-120km/hour, flame retardant with relevant certificates. It is suitable for large-scale concerts, exhibitions, big parties, sport events and so on.

### Material and Fabrication

Aluminum Alloy Main Profile, PVC Roof Cover, Ground Anchors, Sidewalls with PVC Fabric, Lining Curtains, Double Wing Glass Door, Rain Gutters, Decoration ceilings and Inside curtain.