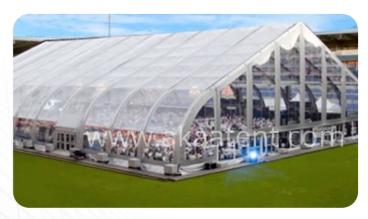

## POLYGON TENT

### **Tent Details:**

The roof beams of the Polygon Top Tent are combined by several split aluminum alloy beams and in polygon shape, so it is named Polygon Top Tent. The standard side height of 10-40m span width tents is 4m, and 5m for 50m and 60m. The features of Polygon Top Tent: modular system, easily to be assembled and dismantled, durable, wind resistance can reach 100-120km/hour, flame retardant with relevant certificates. It is suitable for large-scale concerts, exhibitions, big parties, sport events and so on.

### Material and Fabrication

Aluminum Alloy Main Profile, PVC Roof Cover, Ground Anchors, Sidewalls with PVC Fabric, Lining Curtains, Double Wing Glass Door, Rain Gutters, Decoration ceilings and Inside curtain.

### width

 $3 \mathrm{m} \ 4 \mathrm{m} \ 5 \mathrm{m} \ 5.5 \mathrm{m} \ 6 \mathrm{m} \ 7.5 \mathrm{m} \ 8 \mathrm{m} \ 9 \mathrm{m} \ 10 \mathrm{m} \ 15 \mathrm{m} \ 16 \mathrm{m} \ 18 \mathrm{m} \ 20 \mathrm{m} \ 21 \mathrm{m} \ 25 \mathrm{m} \ 30 \mathrm{m} \ 35 \mathrm{m} \ 40 \mathrm{m} \ 45 \mathrm{m} \ 50 \mathrm{m} \ 55 \mathrm{m} \ 60 \mathrm{m}$ 

### Height

2.3m 2.4m 2.5m 2.6m 3.0m 3.3m 4.0m 5.0m 6.0m

### POLYGON TENT