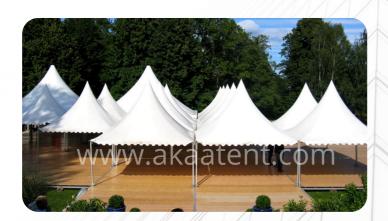

# PINNACLE TENT

### Tent Details:

The Pinnacle tent is more easier to assemble and dismantle as well as easier to store. We tarp is waterproof fire of PVC material, rainy weather can be used even in the water will not flow into the inner tent. Independent house structure, shape looks nice, like a little house to move, galvanized iron pipe brackets to support, stable and durable. And unlimited space and can be installed in small private courtyard garden. Grass, cement and so can. Wind Load Capability is 80 Km/h (0.3kn/m2)

### Material and Fabrication

Aluminum Alloy Main Profile, PVC Roof Cover, Ground Anchors, Sidewalls with PVC Fabric, Lining Curtains, Double Wing Glass Door, Rain Gutters, Decoration ceilings and Inside curtain.

### **Tent Sizing**

3M  $\times$  3M, 4M  $\times$  4M, 5M  $\times$  5M, 6M  $\times$  6M, 8M  $\times$  8M, 10M  $\times$  10M, Modify as per Request