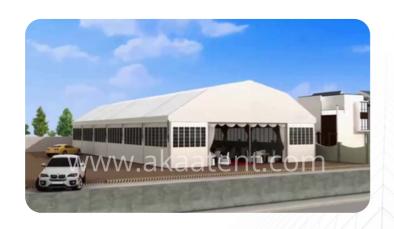

### **Tent Details:**

The A-shape tents are the ideal solution in different occasions like backyard gathering, Christmas celebration, wedding ceremony, birthday party, annual banquet and music festival. We have designed many custom tents for special festivals like beer festival, lights festival, music carnival and many more. The party marquees are available in different sizes and shapes. Its inside provide 100% interior space so that you can design and decorate it according to your need of occasion. The span can be optional from 3 – 60m in clear span design. And the length can be increased or decreased flexibly by 5m / 3m bay distance in each unit

### A-SHAPE TENT