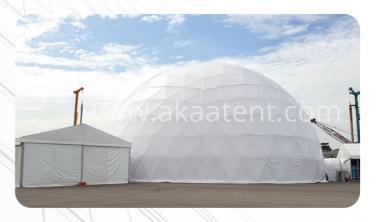

# DOME TENT

### **Tent Details:**

The dome tent is advanced, safe, and reliable, which can resist 80 km/hr wind speed. It is an ideal solution of walkway passage. The performance of the unique and innovative dome tent is quite outstanding, the features are as following: Can absorb sunlight effectively and slow down the heat loss. Can resist harsh climatic conditions. This kind of small aluminum dome tent is easy to set up and dismantle. Very popular used for outdoor product show, private gatherings and parties

### Material and Fabrication

Aluminum Alloy Main Profile,

PVC Roof Cover & Clear PVC roof cover

PVC Gable & Clear PVC Gable

PVC Sidewalls, Clear PVC Sidewall

**PVC Window Sidewall** 

Flat ABS walls

Double Wing Glass Door, Sliding door

Floor System

Decoration Ceilings, Lining and Curtains

Weight Plates

PVC: 0.46mm thickness PVC, 580 - 900 GSM Fire retardant to DIN 4102 BI, M2, Water proof, UV protection