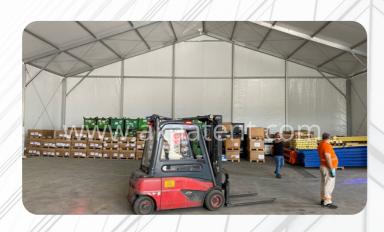

## WAREHOUSE TENT

### **Tent Details:**

Our warehouse tents for the convenience of construction enterprises short season, the venue provides a flexible distribution of flexible space, avoiding the need to increase the production of space rental, remote working and other hidden costs. Warehouse Tent construction does not require a permanent foundation which can be built in almost any ground ---- asphalt, concrete or grass, and so on. Tents in flexibility and economy is far superior to conventional steel structures, construction of buildings and do not have the required land permits trouble.Because of the basic conditions require less, cost is also low, so its maintenance is simple and inexpensive.

### Material and Fabrication

Aluminum Alloy Main Profile,
PVC Roof Cover & Inflatable Thermal Insulataion Roof
PVC Gable & Inflatable Thermal Gable
PVC Sidewalls, Sandwich Panel & Steel Sheet wall
Sliding Window
Man Door
Manual / Auto Rolling Door
Weight Plates
PVC: 0.46mm thickness PVC, 580 - 900 GSM Fire

retardant to DIN 4102 B1, M2, Water proof, UV protection

### WAREHOUSE TENT