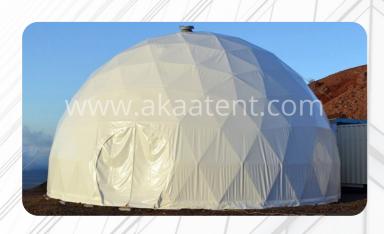

# DOME TENT

### **Tent Details:**

The dome tent is advanced, safe, and reliable, which can resist 80 km/hr wind speed. It is an ideal solution of walkway passage. The performance of the unique and innovative dome tent is quite outstanding, the features are as following: Can absorb sunlight effectively and slow down the heat loss. Can resist harsh climatic conditions. This kind of small aluminum dome tent is easy to set up and dismantle. Very popular used for outdoor product show, private gatherings and parties

### Material and Fabrication

Aluminum Alloy Main Profile,

PVC Roof Cover & Clear PVC roof cover

PVC Gable & Clear PVC Gable

PVC Sidewalls, Clear PVC Sidewall

**PVC Window Sidewall** 

Flat ABS walls

Double Wing Glass Door, Sliding door

Floor System

Decoration Ceilings, Lining and Curtains

Weight Plates

PVC: 0.46mm thickness PVC, 580 - 900 GSM Fire retardant to DIN 4102 BI, M2, Water proof, UV protection