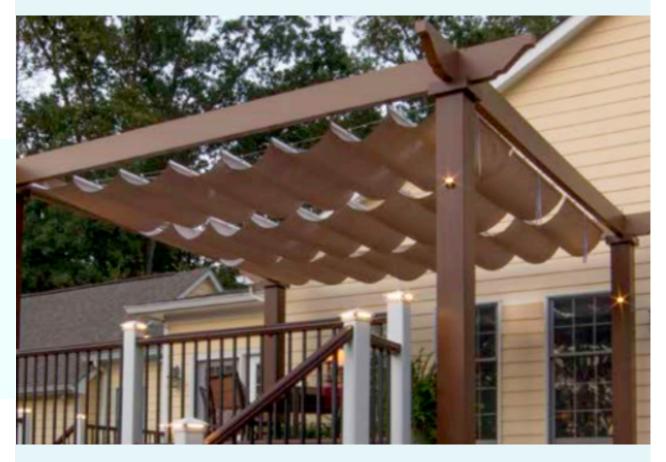

Pergola with ShadeTree Canopy offers the ultimate in outdoor living comfort. A strong, beautiful structure with a proven retractable fabric shade system that installs easily and is low maintenance. The ShadeTree Canopy is offered in either AirFlow Mesh fabric or 100% solution-dyed acrylic fabrics.

When traditional just won't cut it, transform your outdoor space into something more. Air offers crisp corners, clean lines and a RainFlex motorized retractable canopy for an extraordinary outdoor room experience. With the touch of a button you have the perfect amount of sun, shade or rain protection. Enjoy the living space under your Trex Pergola, even when Mother Nature doesn't want to cooperate.