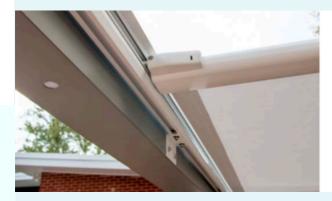

Pergola with ShadeTree Canopy offers the ultimate in outdoor living comfort. A strong, beautiful structure with a proven retractable fabric shade system that installs easily and is low maintenance. The ShadeTree Canopy is offered in either AirFlow Mesh fabric or 100% solution-dyed acrylic fabrics.

When traditional just won't cut it, transform your outdoor space into something more. Air offers crisp corners, clean lines and a RainFlex motorized retractable canopy for an extraordinary outdoor room experience. With the touch of a button you have the perfect amount of sun, shade or rain protection. Enjoy the living space under your Trex Pergola, even when Mother Nature doesn't want to cooperate.