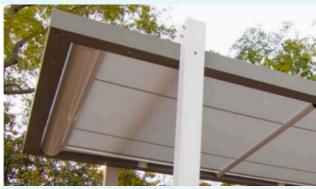

Pergola with ShadeTree Canopy offers the ultimate in outdoor living comfort. A strong, beautiful structure with a proven retractable fabric shade system that installs easily and is low maintenance. The ShadeTree Canopy is offered in either AirFlow Mesh fabric or 100% solution-dyed acrylic fabrics.

When traditional just won't cut it, transform your outdoor space into something more. Air offers crisp corners, clean lines and a RainFlex motorized retractable canopy for an extraordinary outdoor room experience. With the touch of a button you have the perfect amount of sun, shade or rain protection. Enjoy the living space under your Trex Pergola, even when Mother Nature doesn't want to cooperate.