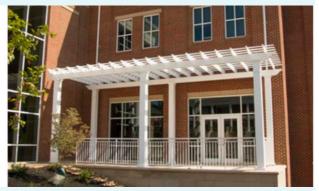

#### **PERGOLA**

Standard and custom structures, provide architectural interest and the perfect amount of shade and privacy.

Traditional pergola feel, modern pergola materials. Retreat features a clean design that feels like a traditional pergola while delivering all the benefits of a modern structure. This all aluminum structure fits commercial and multi-family applications creating an outdoor space that stands up to any environment.