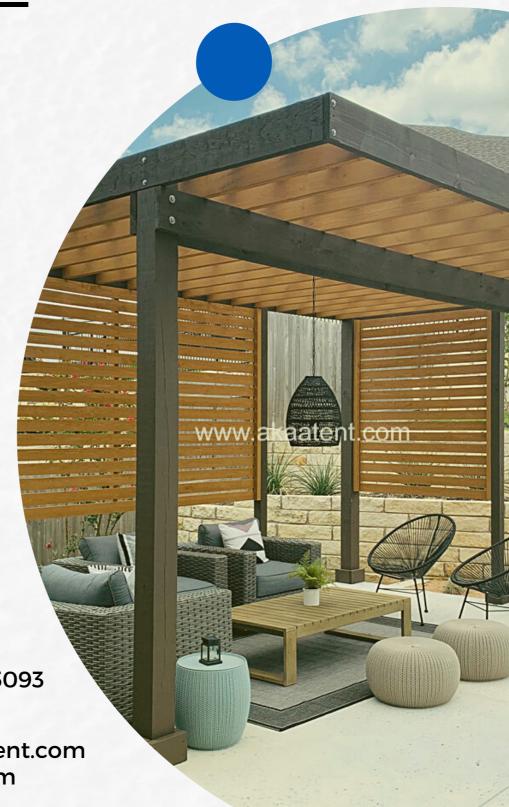

#### **PERGOLA**

Standard and custom structures, provide architectural interest and the perfect amount of shade and privacy.

#### **SHADE**

Conveniently cool and visually stunning shade panels add a new dimension to almost any outdoor structure.

Add a customizable pergola to your sun-soaked space and get a shady, sturdy retreat that won't crack, rot or chalk. Designed to meet the most demanding requirements of any residential or commercial environment, Trex Pergola is enduring and virtually upkeep-free.