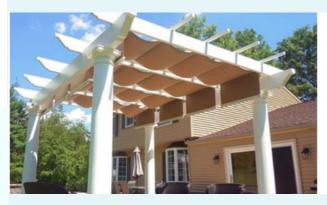

Pergola with ShadeTree Canopy offers the ultimate in outdoor living comfort. A strong, beautiful structure with a proven retractable fabric shade system that installs easily and is low maintenance. The ShadeTree Canopy is offered in either AirFlow Mesh fabric or 100% solution-dyed acrylic fabrics.