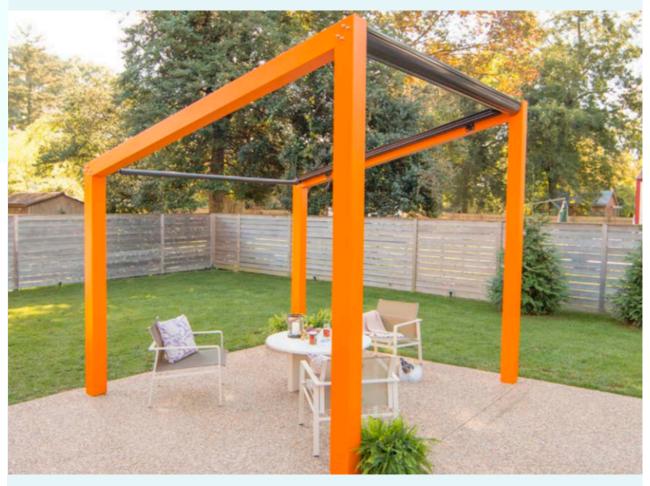

When traditional just won't cut it, transform your outdoor space into something more. Air offers crisp corners, clean lines and a RainFlex motorized retractable canopy for an extraordinary outdoor room experience. With the touch of a button you have the perfect amount of sun, shade or rain protection. Enjoy the living space under your Trex Pergola, even when Mother Nature doesn't want to cooperate.

This Pergola provides the perfect framework for your outdoor retreat. Select an open structure, frames, stainless steel cables, tensioned canopy or retractable canopy to complete your unique vision. With different infills, decorative end designs and a palette of ColorLastTM finishes to choose from, you can create a one-of-a-kind low-maintenance shade structure, making your space the most lived-in room outside of your house.