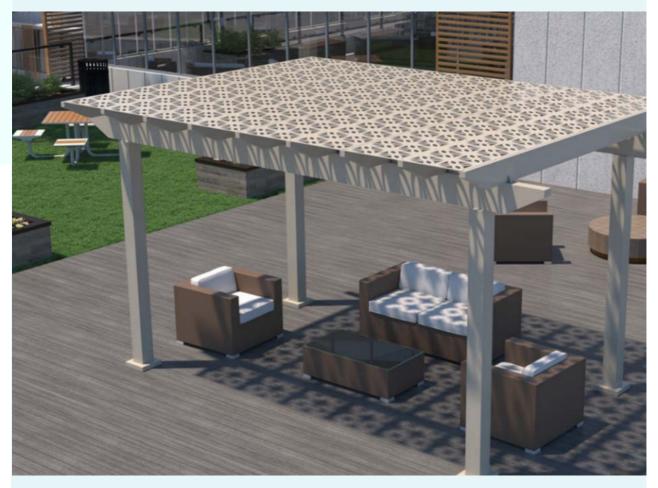

#### **LATTICE**

Decorative patterns add beauty, privacy and dimension to any deck, porch or outdoor room without blocking airflow.

#### **PRIVACY**

Decorative aluminum panels shield you from the elements and potential prying eyes.