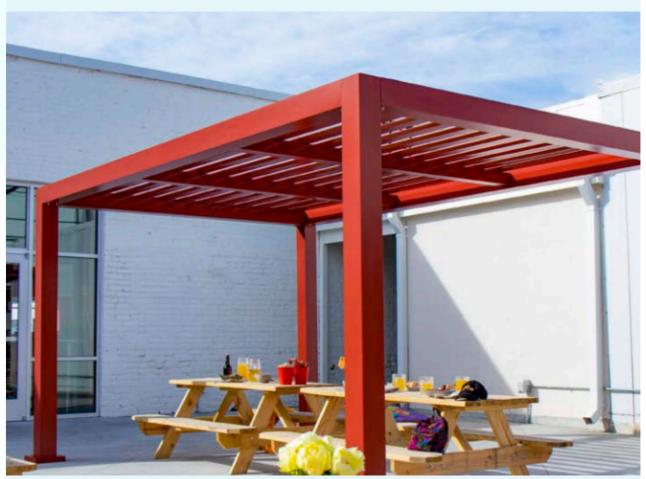

#### **PERGOLA**

Standard and custom structures, provide architectural interest and the perfect amount of shade and privacy.

#### **SHADE**

Conveniently cool and visually stunning shade panels add a new dimension to almost any outdoor structure.

Add a customizable pergola to your sun-soaked space and get a shady, sturdy retreat that won't crack, rot or chalk. Designed to meet the most demanding requirements of any residential or commercial environment, Trex Pergola is enduring and virtually upkeep-free.