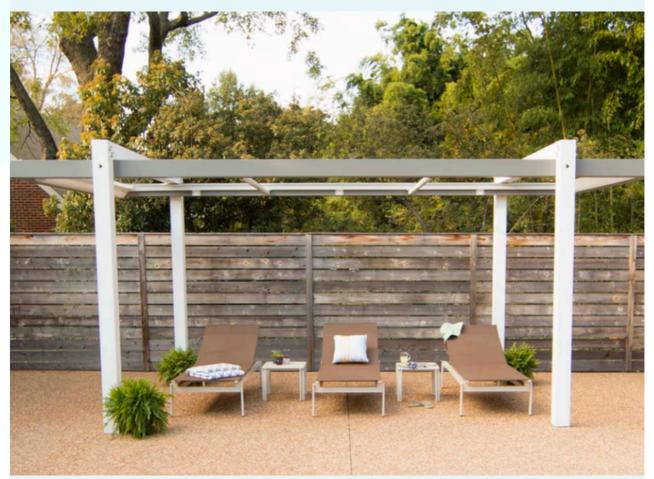

Patio, deck or poolside, Balance will turn an outdoor living area into an oasis. Featuring a unique floating frame and ShadeFlex motorized canopy, this modern structure offers the perfect amount of shade coverage or sun exposure. Whether you're entertaining or catching up on a good book, Balance expands your outdoor lifestyle.

This Pergola provides the perfect framework for your outdoor retreat. Select an open structure, frames, stainless steel cables, tensioned canopy or retractable canopy to complete your unique vision. With different infills, decorative end designs and a palette of ColorLastTM finishes to choose from, you can create a one-of-a-kind low-maintenance shade structure, making your space the most lived-in room outside of your house.