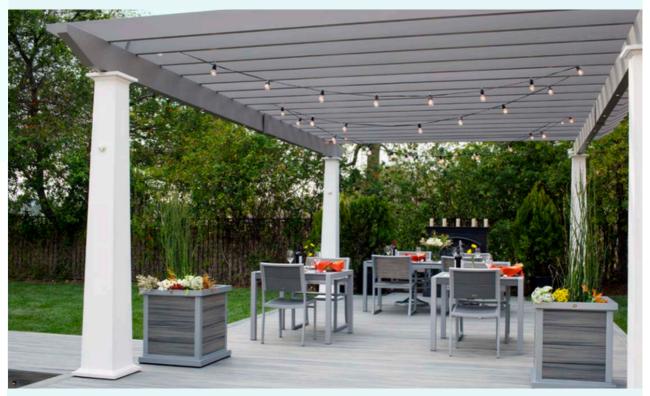

When traditional just won't cut it, transform your outdoor space into something more. Air offers crisp corners, clean lines and a RainFlex motorized retractable canopy for an extraordinary outdoor room experience. With the touch of a button you have the perfect amount of sun, shade or rain protection. Enjoy the living space under your Trex Pergola, even when Mother Nature doesn't want to cooperate.

Patio, deck or poolside, Balance will turn an outdoor living area into an oasis. Featuring a unique floating frame and ShadeFlex motorized canopy, this modern structure offers the perfect amount of shade coverage or sun exposure. Whether you're entertaining or catching up on a good book, Balance expands your outdoor lifestyle.