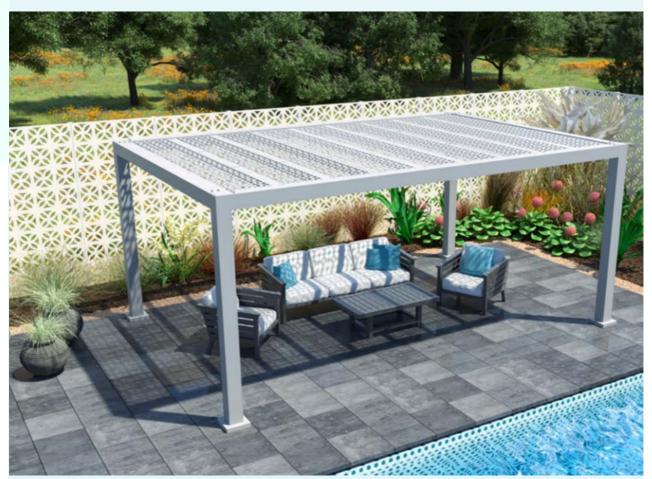

#### **PRIVACY**

Decorative aluminum panels shield you from the elements and potential prying eyes.

#### **SHADE**

Conveniently cool and visually stunning shade panels add a new dimension to almost any outdoor structure.

Add a customizable pergola to your sun-soaked space and get a shady, sturdy retreat that won't crack, rot or chalk. Designed to meet the most demanding requirements of any residential or commercial environment, Trex Pergola is enduring and virtually upkeep-free.