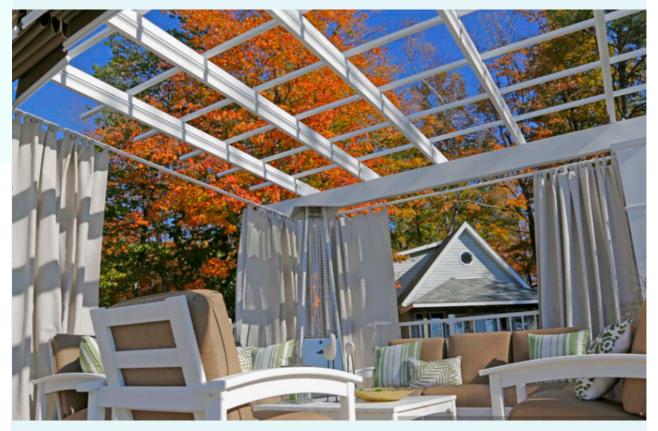

When traditional just won't cut it, transform your outdoor space into something more. Air offers crisp corners, clean lines and a RainFlex motorized retractable canopy for an extraordinary outdoor room experience. With the touch of a button you have the perfect amount of sun, shade or rain protection. Enjoy the living space under your Trex Pergola, even when Mother Nature doesn't want to cooperate.

Patio, deck or poolside, Balance will turn an outdoor living area into an oasis. Featuring a unique floating frame and ShadeFlex motorized canopy, this modern structure offers the perfect amount of shade coverage or sun exposure. Whether you're entertaining or catching up on a good book, Balance expands your outdoor lifestyle.