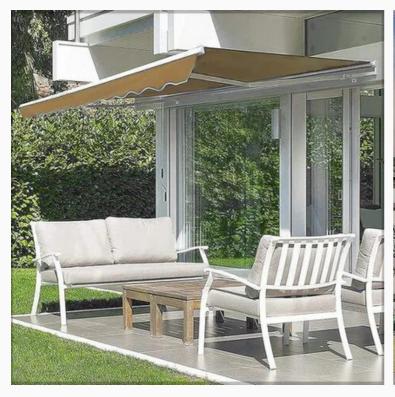

### Slope Patio Awning

For home and business use - the patio awning is ideal for the shading of windows, in the balcony, courtyard, patio, cafes, and restaurants with back porches, providing protection from UV rays and making the space look elegant. Water and UV resistant - the retractable awning is made of 280g polyester and PU coating fabric, which is water-resistant, anti-ultraviolet, resistant to sun fading, and also has 30UV+ solar protection