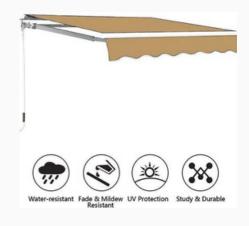

### Slope Patio Awning

For home and business use - the patio awning is ideal for the shading of windows, in the balcony, courtyard, patio, cafes, and restaurants with back porches, providing protection from UV rays and making the space look elegant. Water and UV resistant - the retractable awning is made of 280g polyester and PU coating fabric, which is water-resistant, anti-ultraviolet, resistant to sun fading, and also has 30UV+ solar protection