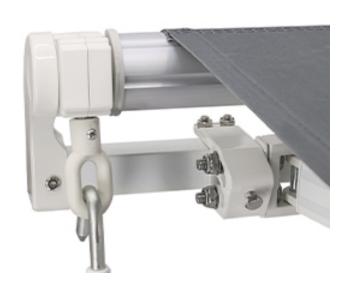

### Patio Retractable Manual Awning

Contemporary designed standard manual awning, great value for money. Fabric material: PU-coated water-resistant 300g/m2 polyester fabric. The slope of the awning is approximately 5-35 degrees adjustable from the horizontal. TUV&GS Certification approved; ONLY suitable for installation in a concrete wall.

### **Product Details**

Retractable with steel crank handle

Easy to project and retract

Strong and long-lasting awning

Adjustable from the horizontal