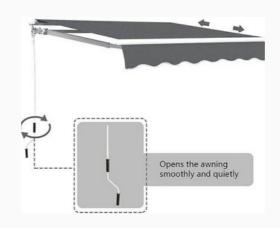

### **Product Details**

Retractable with steel crank handle

Easy to project and retract

Strong and long-lasting awning

Adjustable from the horizontal