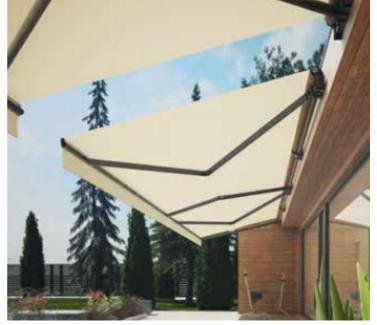

### Slope Patio Awning

For home and business use - the patio awning is ideal for the shading of windows, in the balcony, courtyard, patio, cafes, and restaurants with back porches, providing protection from UV rays and making the space look elegant. Water and UV resistant - the retractable awning is made of 280g polyester and PU coating fabric, which is water-resistant, anti-ultraviolet, resistant to sun fading, and also has 30UV+ solar protection