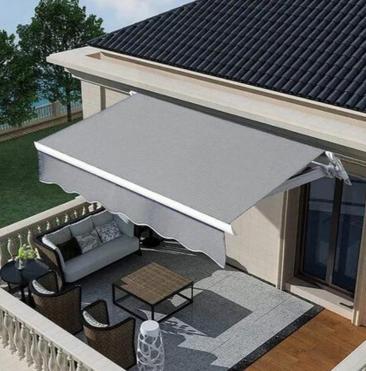

## Awning with Manual Crank Handle

Dimensions: This 300x200 cm patio retractable sun shade is ideal for shading windows and balcony doors, making your house look elegant Material: The retractable awning is made of high-quality polyester and PU coating fabric, which is water-resistant, anti-ultraviolet, resistant to sun fading the rust-resistant metal frame is sturdy for long term use.

### Slope Patio Awning

For home and business use - the patio awning is ideal for the shading of windows, in the balcony, courtyard, patio, cafes, and restaurants with back porches, providing protection from UV rays and making the space look elegant. Water and UV resistant - the retractable awning is made of 280g polyester and PU coating fabric, which is water-resistant, anti-ultraviolet, resistant to sun fading, and also has 30UV+ solar protection

### Patio Retractable Manual Awning

Contemporary designed standard manual awning, great value for money. Fabric material: PU-coated water-resistant 300g/m2 polyester fabric. The slope of the awning is approximately 5-35 degrees adjustable from the horizontal. TUV&GS Certification approved; ONLY suitable for installation in a concrete wall.