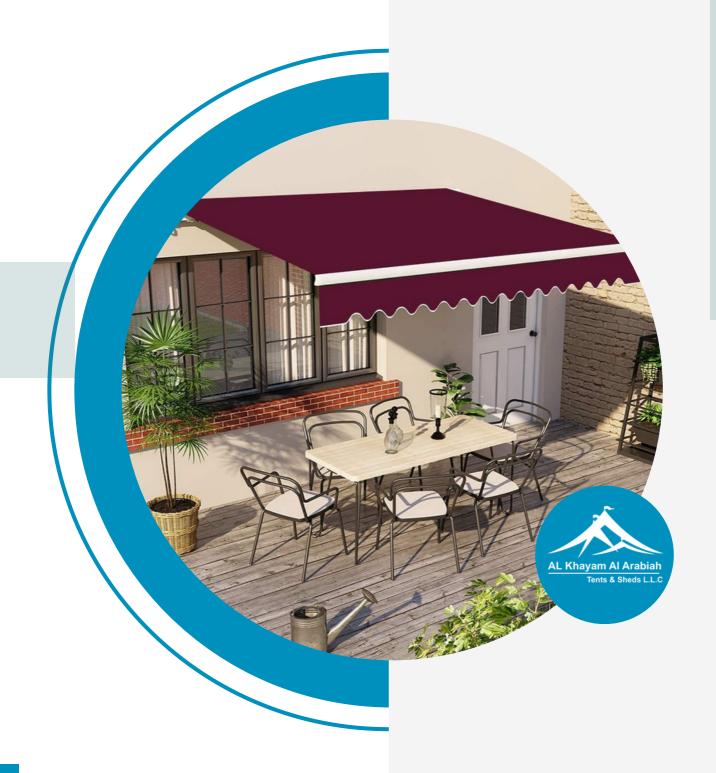

## Awning with Manual Crank Handle

Dimensions: This 300x200 cm patio retractable sun shade is ideal for shading windows and balcony doors, making your house look elegant Material: The retractable awning is made of high-quality polyester and PU coating fabric, which is water-resistant, anti-ultraviolet, resistant to sun fading the rust-resistant metal frame is sturdy for long term use.

### Slope Patio Awning

For home and business use - the patio awning is ideal for the shading of windows, in the balcony, courtyard, patio, cafes, and restaurants with back porches, providing protection from UV rays and making the space look elegant. Water and UV resistant - the retractable awning is made of 280g polyester and PU coating fabric, which is water-resistant, anti-ultraviolet, resistant to sun fading, and also has 30UV+ solar protection