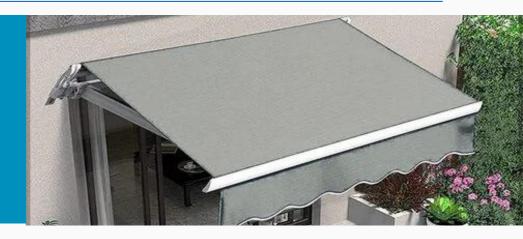

### Slope Patio Awning

For home and business use - the patio awning is ideal for the shading of windows, in the balcony, courtyard, patio, cafes, and restaurants with back porches, providing protection from UV rays and making the space look elegant. Water and UV resistant - the retractable awning is made of 280g polyester and PU coating fabric, which is water-resistant, anti-ultraviolet, resistant to sun fading, and also has 30UV+ solar protection