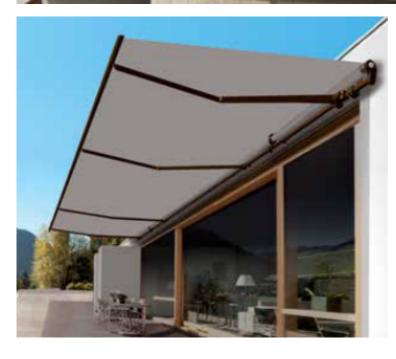

### Patio Retractable Manual Awning

Contemporary designed standard manual awning, great value for money. Fabric material: PU-coated water-resistant 300g/m2 polyester fabric. The slope of the awning is approximately 5-35 degrees adjustable from the horizontal. TUV&GS Certification approved; ONLY suitable for installation in a concrete wall.

### **Product Details**

Retractable with steel crank handle

Easy to project and retract

Strong and long-lasting awning

Adjustable from the horizontal