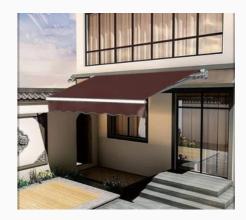

### Slope Patio Awning

For home and business use - the patio awning is ideal for the shading of windows, in the balcony, courtyard, patio, cafes, and restaurants with back porches, providing protection from UV rays and making the space look elegant. Water and UV resistant - the retractable awning is made of 280g polyester and PU coating fabric, which is water-resistant, anti-ultraviolet, resistant to sun fading, and also has 30UV+ solar protection

### Patio Retractable Manual Awning

Contemporary designed standard manual awning, great value for money. Fabric material: PU-coated water-resistant 300g/m2 polyester fabric. The slope of the awning is approximately 5-35 degrees adjustable from the horizontal. TUV&GS Certification approved; ONLY suitable for installation in a concrete wall.