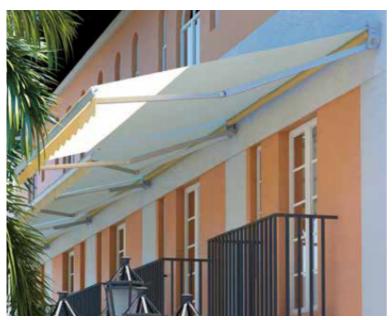

### Slope Patio Awning

For home and business use - the patio awning is ideal for the shading of windows, in the balcony, courtyard, patio, cafes, and restaurants with back porches, providing protection from UV rays and making the space look elegant. Water and UV resistant - the retractable awning is made of 280g polyester and PU coating fabric, which is water-resistant, anti-ultraviolet, resistant to sun fading, and also has 30UV+ solar protection