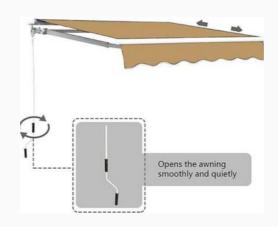

### **Product Details**

Retractable with steel crank handle

Easy to project and retract

Strong and long-lasting awning

Adjustable from the horizontal