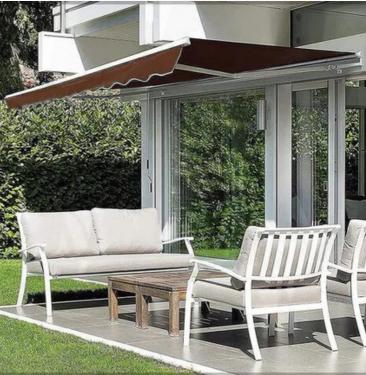

## Awning with Manual Crank Handle

Dimensions: This 300x200 cm patio retractable sun shade is ideal for shading windows and balcony doors, making your house look elegant Material: The retractable awning is made of high-quality polyester and PU coating fabric, which is water-resistant, anti-ultraviolet, resistant to sun fading the rust-resistant metal frame is sturdy for long term use.

### Slope Patio Awning

For home and business use - the patio awning is ideal for the shading of windows, in the balcony, courtyard, patio, cafes, and restaurants with back porches, providing protection from UV rays and making the space look elegant. Water and UV resistant - the retractable awning is made of 280g polyester and PU coating fabric, which is water-resistant, anti-ultraviolet, resistant to sun fading, and also has 30UV+ solar protection