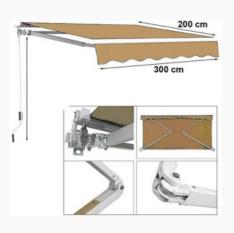

### Size and color options

| SIZE | 2M×1.5M   |
|------|-----------|
|      | 2.5M×2M   |
|      | 3M×2.5M   |
|      | 3.5M×2.5M |
|      | 4M×3M     |

Yellow-Stripe

Grey

Wine Red

Blue

Blue-White

Green

Green-White

Cream

Multi-Stripe