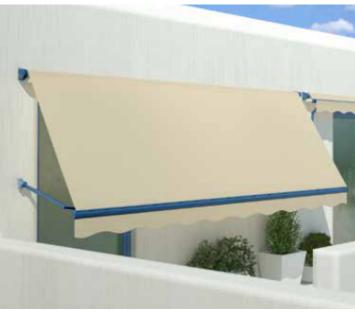

## Awning with Manual Crank Handle

Dimensions: This 300x200 cm patio retractable sun shade is ideal for shading windows and balcony doors, making your house look elegant Material: The retractable awning is made of high-quality polyester and PU coating fabric, which is water-resistant, anti-ultraviolet, resistant to sun fading the rust-resistant metal frame is sturdy for long term use.

### Size and color options

| SIZE | 2M×1.5M   |
|------|-----------|
|      | 2.5M×2M   |
|      | 3M×2.5M   |
|      | 3.5M×2.5M |
|      | 4M×3M     |

Yellow-Stripe

Grey

Wine Red

Blue

Blue-White

Green