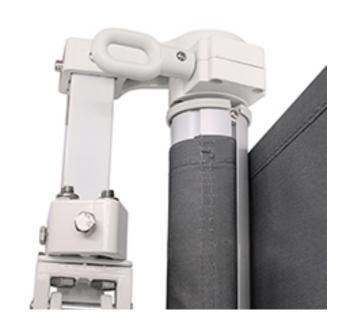

## Awning with Manual Crank Handle

Dimensions: This 300x200 cm patio retractable sun shade is ideal for shading windows and balcony doors, making your house look elegant Material: The retractable awning is made of high-quality polyester and PU coating fabric, which is water-resistant, anti-ultraviolet, resistant to sun fading the rust-resistant metal frame is sturdy for long term use.

### Patio Retractable Manual Awning

Contemporary designed standard manual awning, great value for money. Fabric material: PU-coated water-resistant 300g/m2 polyester fabric. The slope of the awning is approximately 5-35 degrees adjustable from the horizontal. TUV&GS Certification approved; ONLY suitable for installation in a concrete wall.

### **Product Details**

Retractable with steel crank handle

Easy to project and retract

Strong and long-lasting awning

Adjustable from the horizontal