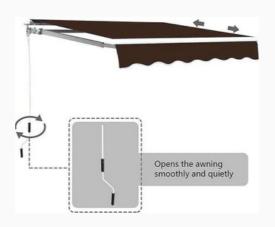

### **Product Details**

Retractable with steel crank handle

Easy to project and retract

Strong and long-lasting awning

Adjustable from the horizontal