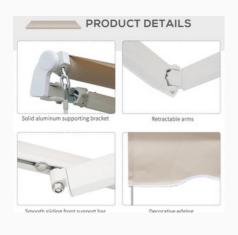

### **Product Details**

Retractable with steel crank handle

Easy to project and retract

Strong and long-lasting awning

Adjustable from the horizontal