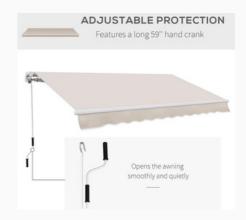

### Patio Retractable Manual Awning

Contemporary designed standard manual awning, great value for money. Fabric material: PU-coated water-resistant 300g/m2 polyester fabric. The slope of the awning is approximately 5-35 degrees adjustable from the horizontal. TUV&GS Certification approved; ONLY suitable for installation in a concrete wall.

### **Product Details**

Retractable with steel crank handle

Easy to project and retract

Strong and long-lasting awning

Adjustable from the horizontal