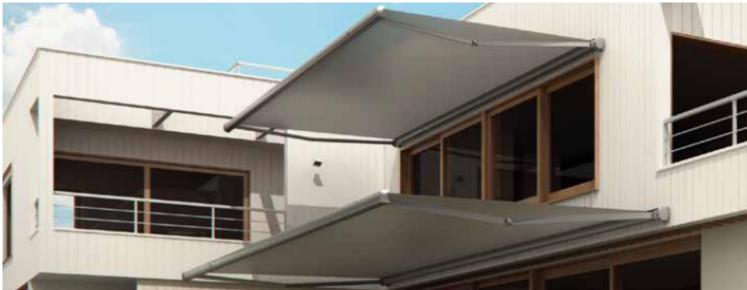

## Awning with Manual Crank Handle

Dimensions: This 300x200 cm patio retractable sun shade is ideal for shading windows and balcony doors, making your house look elegant Material: The retractable awning is made of high-quality polyester and PU coating fabric, which is water-resistant, anti-ultraviolet, resistant to sun fading the rust-resistant metal frame is sturdy for long term use.

### Slope Patio Awning

For home and business use - the patio awning is ideal for the shading of windows, in the balcony, courtyard, patio, cafes, and restaurants with back porches, providing protection from UV rays and making the space look elegant. Water and UV resistant - the retractable awning is made of 280g polyester and PU coating fabric, which is water-resistant, anti-ultraviolet, resistant to sun fading, and also has 30UV+ solar protection