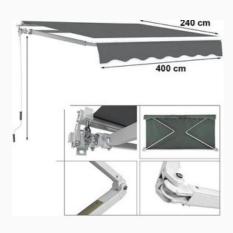

### Size and color options

| SIZE | 2M×1.5M   |
|------|-----------|
|      | 2.5M×2M   |
|      | 3M×2.5M   |
|      | 3.5M×2.5M |
|      | 4M×3M     |

Yellow-Stripe

Grey

Wine Red

Blue

Blue-White

Green