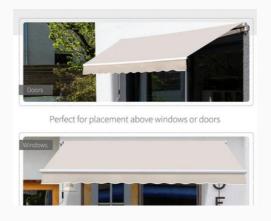

## Awning with Manual Crank Handle

Dimensions: This 300x200 cm patio retractable sun shade is ideal for shading windows and balcony doors, making your house look elegant Material: The retractable awning is made of high-quality polyester and PU coating fabric, which is water-resistant, anti-ultraviolet, resistant to sun fading the rust-resistant metal frame is sturdy for long term use.

### Slope Patio Awning

For home and business use - the patio awning is ideal for the shading of windows, in the balcony, courtyard, patio, cafes, and restaurants with back porches, providing protection from UV rays and making the space look elegant. Water and UV resistant - the retractable awning is made of 280g polyester and PU coating fabric, which is water-resistant, anti-ultraviolet, resistant to sun fading, and also has 30UV+ solar protection