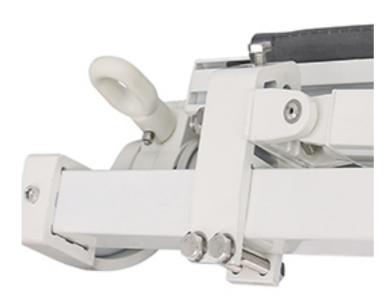

### Patio Retractable Manual Awning

Contemporary designed standard manual awning, great value for money. Fabric material: PU-coated water-resistant 300g/m2 polyester fabric. The slope of the awning is approximately 5-35 degrees adjustable from the horizontal. TUV&GS Certification approved; ONLY suitable for installation in a concrete wall.

### **Product Details**

Retractable with steel crank handle

Easy to project and retract

Strong and long-lasting awning

Adjustable from the horizontal