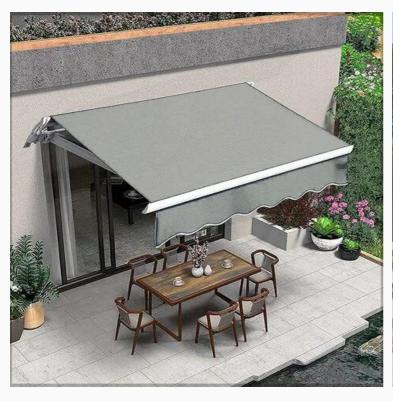

### Slope Patio Awning

For home and business use - the patio awning is ideal for the shading of windows, in the balcony, courtyard, patio, cafes, and restaurants with back porches, providing protection from UV rays and making the space look elegant. Water and UV resistant - the retractable awning is made of 280g polyester and PU coating fabric, which is water-resistant, anti-ultraviolet, resistant to sun fading, and also has 30UV+ solar protection