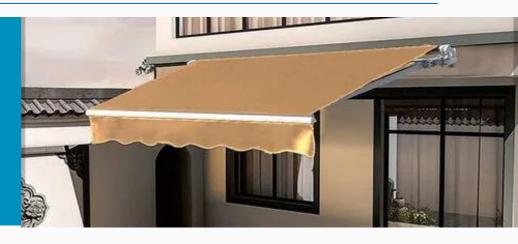

## Awning with Manual Crank Handle

Dimensions: This 300x200 cm patio retractable sun shade is ideal for shading windows and balcony doors, making your house look elegant Material: The retractable awning is made of high-quality polyester and PU coating fabric, which is water-resistant, anti-ultraviolet, resistant to sun fading the rust-resistant metal frame is sturdy for long term use.