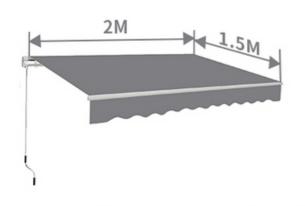

### Size and color options

| SIZE | 2M×1.5M   |
|------|-----------|
|      | 2.5M×2M   |
|      | 3M×2.5M   |
|      | 3.5M×2.5M |
|      | 4M×3M     |

Yellow-Stripe

Grey

Wine Red

Blue

Blue-White

Green