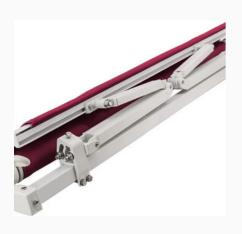

### **Product Details**

Retractable with steel crank handle

Easy to project and retract

Strong and long-lasting awning

Adjustable from the horizontal