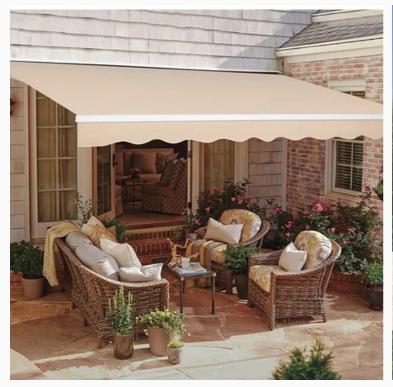

### Slope Patio Awning

For home and business use - the patio awning is ideal for the shading of windows, in the balcony, courtyard, patio, cafes, and restaurants with back porches, providing protection from UV rays and making the space look elegant. Water and UV resistant - the retractable awning is made of 280g polyester and PU coating fabric, which is water-resistant, anti-ultraviolet, resistant to sun fading, and also has 30UV+ solar protection

### Patio Retractable Manual Awning

Contemporary designed standard manual awning, great value for money. Fabric material: PU-coated water-resistant 300g/m2 polyester fabric. The slope of the awning is approximately 5-35 degrees adjustable from the horizontal. TUV&GS Certification approved; ONLY suitable for installation in a concrete wall.