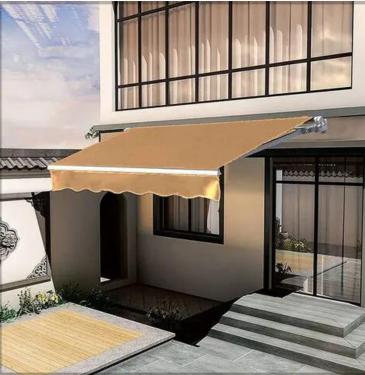

### Patio Retractable Manual Awning

Contemporary designed standard manual awning, great value for money. Fabric material: PU-coated water-resistant 300g/m2 polyester fabric. The slope of the awning is approximately 5-35 degrees adjustable from the horizontal. TUV&GS Certification approved; ONLY suitable for installation in a concrete wall.

### **Product Details**

Retractable with steel crank handle

Easy to project and retract

Strong and long-lasting awning

Adjustable from the horizontal