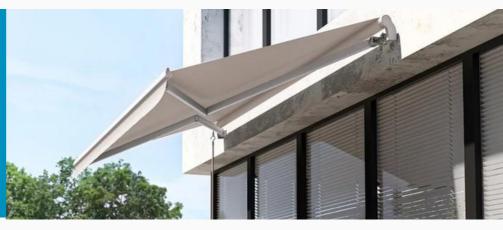

## Awning with Manual Crank Handle

Dimensions: This 300x200 cm patio retractable sun shade is ideal for shading windows and balcony doors, making your house look elegant Material: The retractable awning is made of high-quality polyester and PU coating fabric, which is water-resistant, anti-ultraviolet, resistant to sun fading the rust-resistant metal frame is sturdy for long term use.

### Slope Patio Awning

For home and business use - the patio awning is ideal for the shading of windows, in the balcony, courtyard, patio, cafes, and restaurants with back porches, providing protection from UV rays and making the space look elegant. Water and UV resistant - the retractable awning is made of 280g polyester and PU coating fabric, which is water-resistant, anti-ultraviolet, resistant to sun fading, and also has 30UV+ solar protection