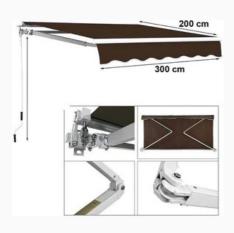

## Awning with Manual Crank Handle

Dimensions: This 300x200 cm patio retractable sun shade is ideal for shading windows and balcony doors, making your house look elegant Material: The retractable awning is made of high-quality polyester and PU coating fabric, which is water-resistant, anti-ultraviolet, resistant to sun fading the rust-resistant metal frame is sturdy for long term use.

### Size and color options

| SIZE | 2M×1.5M   |
|------|-----------|
|      | 2.5M×2M   |
|      | 3M×2.5M   |
|      | 3.5M×2.5M |
|      | 4M×3M     |

Yellow-Stripe

Grey

Wine Red

Blue

Blue-White

Green