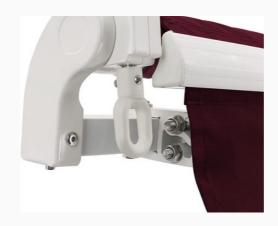

## Awning with Manual Crank Handle

Dimensions: This 300x200 cm patio retractable sun shade is ideal for shading windows and balcony doors, making your house look elegant Material: The retractable awning is made of high-quality polyester and PU coating fabric, which is water-resistant, anti-ultraviolet, resistant to sun fading the rust-resistant metal frame is sturdy for long term use.

### Patio Retractable Manual Awning

Contemporary designed standard manual awning, great value for money. Fabric material: PU-coated water-resistant 300g/m2 polyester fabric. The slope of the awning is approximately 5-35 degrees adjustable from the horizontal. TUV&GS Certification approved; ONLY suitable for installation in a concrete wall.

### **Product Details**

Retractable with steel crank handle

Easy to project and retract

Strong and long-lasting awning

Adjustable from the horizontal