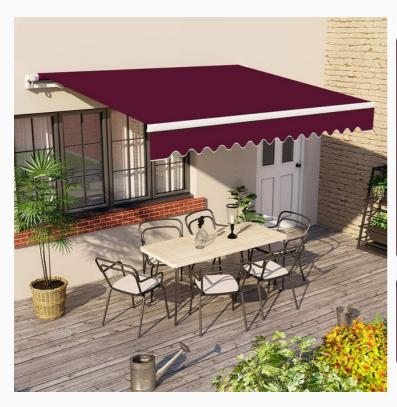

## Awning with Manual Crank Handle

Dimensions: This 300x200 cm patio retractable sun shade is ideal for shading windows and balcony doors, making your house look elegant Material: The retractable awning is made of high-quality polyester and PU coating fabric, which is water-resistant, anti-ultraviolet, resistant to sun fading the rust-resistant metal frame is sturdy for long term use.

### Slope Patio Awning

For home and business use - the patio awning is ideal for the shading of windows, in the balcony, courtyard, patio, cafes, and restaurants with back porches, providing protection from UV rays and making the space look elegant. Water and UV resistant - the retractable awning is made of 280g polyester and PU coating fabric, which is water-resistant, anti-ultraviolet, resistant to sun fading, and also has 30UV+ solar protection

### Patio Retractable Manual Awning

Contemporary designed standard manual awning, great value for money. Fabric material: PU-coated water-resistant 300g/m2 polyester fabric. The slope of the awning is approximately 5-35 degrees adjustable from the horizontal. TUV&GS Certification approved; ONLY suitable for installation in a concrete wall.