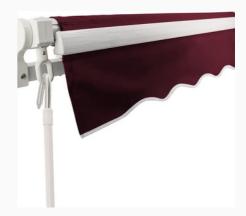

## Awning with Manual Crank Handle

Dimensions: This 300x200 cm patio retractable sun shade is ideal for shading windows and balcony doors, making your house look elegant Material: The retractable awning is made of high-quality polyester and PU coating fabric, which is water-resistant, anti-ultraviolet, resistant to sun fading the rust-resistant metal frame is sturdy for long term use.

### Slope Patio Awning

For home and business use - the patio awning is ideal for the shading of windows, in the balcony, courtyard, patio, cafes, and restaurants with back porches, providing protection from UV rays and making the space look elegant. Water and UV resistant - the retractable awning is made of 280g polyester and PU coating fabric, which is water-resistant, anti-ultraviolet, resistant to sun fading, and also has 30UV+ solar protection

### Size and color options

| SIZE | 2M×1.5M   |
|------|-----------|
|      | 2.5M×2M   |
|      | 3M×2.5M   |
|      | 3.5M×2.5M |
|      | 4M×3M     |

Yellow-Stripe

Grey

Wine Red

Blue

Blue-White

Green