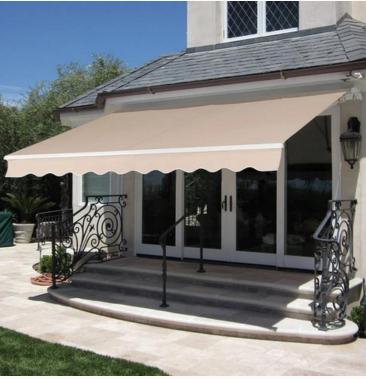

### Slope Patio Awning

For home and business use - the patio awning is ideal for the shading of windows, in the balcony, courtyard, patio, cafes, and restaurants with back porches, providing protection from UV rays and making the space look elegant. Water and UV resistant - the retractable awning is made of 280g polyester and PU coating fabric, which is water-resistant, anti-ultraviolet, resistant to sun fading, and also has 30UV+ solar protection

### Patio Retractable Manual Awning

Contemporary designed standard manual awning, great value for money. Fabric material: PU-coated water-resistant 300g/m2 polyester fabric. The slope of the awning is approximately 5-35 degrees adjustable from the horizontal. TUV&GS Certification approved; ONLY suitable for installation in a concrete wall.