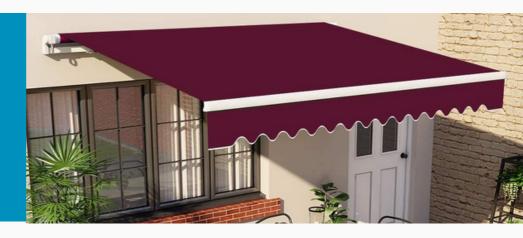

## Awning with Manual Crank Handle

Dimensions: This 300x200 cm patio retractable sun shade is ideal for shading windows and balcony doors, making your house look elegant Material: The retractable awning is made of high-quality polyester and PU coating fabric, which is water-resistant, anti-ultraviolet, resistant to sun fading the rust-resistant metal frame is sturdy for long term use.

### Slope Patio Awning

For home and business use - the patio awning is ideal for the shading of windows, in the balcony, courtyard, patio, cafes, and restaurants with back porches, providing protection from UV rays and making the space look elegant. Water and UV resistant - the retractable awning is made of 280g polyester and PU coating fabric, which is water-resistant, anti-ultraviolet, resistant to sun fading, and also has 30UV+ solar protection